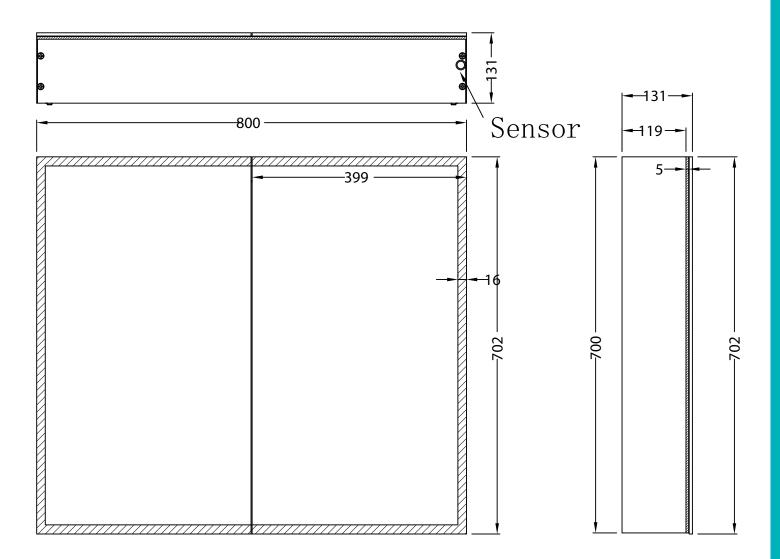

Technical Drawing





## **Electrical Safety Information**

HiB recommends that all electrical bathroom products should only be fitted by a suitably qualified, Part P registered electrician in accordance with current IEE regulations.

Ensure mains power supply is switched off before starting installation.

Before drilling, ensure there are no hidden cables or pipes in the wall.

T: +44 (0)20 8441 0352 F: +44 (0)20 8441 0219 E: sales@hib.co.uk hib.co.uk

Building 3, North London Business Park, Oakleigh Road South, New Southgate, London. N11 1GN

©HiB Copyright: No part of this document may be reprinted or duplicated without HiB consent.

All sizes and measurements are approximate, but we do try and make sure they are as accurate as possible.

In the interest of continuous product development, HiB reserves the