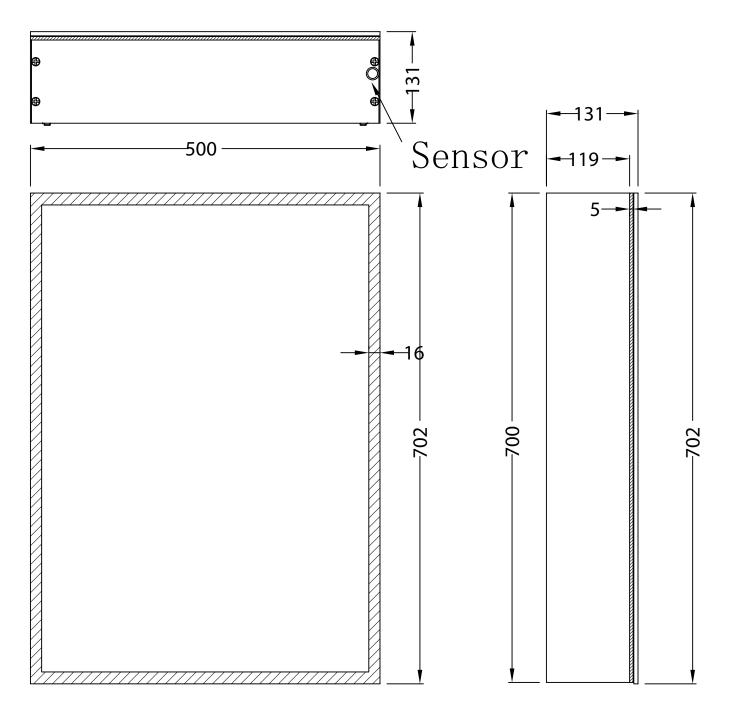

Qubic 50
Art no: 46400

All sizes and measurements are approximate, but we do try and make sure they are as accurate as possible.

In the interest of continuous product development, HiB reserves the right to alter specifications as necessary. E & OE.