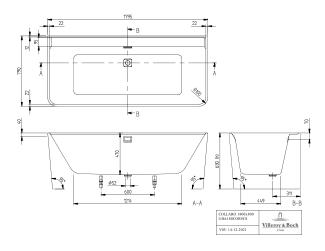

verflow combination: glossy, et cover: glossy                |
|                                                                  |
|                                                                  |
|                                                                  |
|                                                                  |
|                                                                  |
| slip class A                                                     |
|                                                                  |
|                                                                  |
|                                                                  |



PROJECTS

# COLOUR

#### **COLOUR DESIGNATION**



White Alpin



# TECHNICAL DRAWINGS

#### UBA180COR9CS00VP01