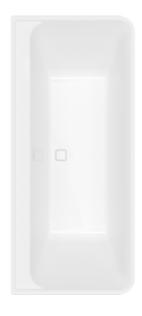

#### 1. POSITION

| oy & Boch Collaro Wall-facing<br>1795 x 790 mm, White Alpin      |
|------------------------------------------------------------------|
| facing                                                           |
| aro                                                              |
| ESIGN                                                            |
| mounted                                                          |
| ral positioning of the tap fitting is ossible.                   |
| ack-to-wall bath , 1 x matching t and overflow 2 x frames with 2 |
| 5                                                                |
|                                                                  |
|                                                                  |
|                                                                  |
| 0                                                                |
| al outlet                                                        |
| lic                                                              |
|                                                                  |
|                                                                  |
| te/overflow combination: Plastic et cover: Plastic               |
| te/overflow combination: glossy, et cover: glossy                |
|                                                                  |
|                                                                  |
|                                                                  |
|                                                                  |
|                                                                  |
| slip class A                                                     |
|                                                                  |
|                                                                  |
|                                                                  |