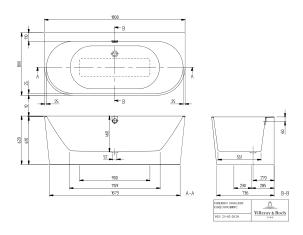

|
| For handle mounting      | No                                                                                                                  |
| Anti-slip class          | Anti-slip class A                                                                                                   |
| Seat unit                | 2                                                                                                                   |
| EAN number               | 4051202845094                                                                                                       |



PROJECTS

## COLOUR

#### **COLOUR DESIGNATION**



White Alpin



# TECHNICAL DRAWINGS

### UBQ1800BR9CD00V-01