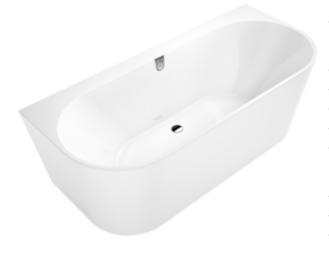

#### BATHS OBERON 2.0

#### 1. POSITION

| Article number           | UBQ1800BR9CD00V-01                                                                                                  |
|--------------------------|---------------------------------------------------------------------------------------------------------------------|
| Article title            | Villeroy & Boch Oberon 2.0 Wall-<br>facing Duo, 1800 x 800 mm, White<br>Alpin                                       |
| Product designation      | Wall-facing                                                                                                         |
| Collection               | Oberon 2.0                                                                                                          |
| PROJECTS                 | DESIGN                                                                                                              |
| Assembly / Assembly type | wall-mounted                                                                                                        |
| Scope of delivery        | 1 x back-to-wall bath , 1 x extended outlet and overflow (chrome-plated and white)                                  |
| Length in mm             | 1800                                                                                                                |
| Width in mm              | 800                                                                                                                 |
| Height in mm             | 620                                                                                                                 |
| Interior depth           | 460                                                                                                                 |
| Weight in kg             | 103,80                                                                                                              |
| Outlet / outlet          | central outlet                                                                                                      |
| Material                 | Quaryl®                                                                                                             |
| With feet/base           | No                                                                                                                  |
| With panel               | Yes                                                                                                                 |
| Other material           | <ul> <li>Waste/overflow combination:<br/>Plastic</li> <li>Plastic Outlet cover: Plastic</li> <li>Plastic</li> </ul> |
| Other surfaces           | Waste/overflow combination: glossy, glossy, Outlet cover: glossy glossy                                             |
| With overflow            | Yes                                                                                                                 |
| With bath support        | No                                                                                                                  |
| Capacity                 | 205                                                                                                                 |
| Number of people         | 2                                                                                                                   |
| For handle mounting      | No                                                                                                                  |
| Anti-slip class          | Anti-slip class A                                                                                                   |
| Seat unit                | 2                                                                                                                   |
| EAN number               | 4051202845094                                                                                                       |