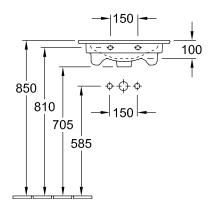

#### 1. POSITION

| Article number                      | 412450RW                                                                                                                  |
|-------------------------------------|---------------------------------------------------------------------------------------------------------------------------|
| Article title                       | Villeroy & Boch Venticello<br>Handwashbasin, 500 x 420 x 150<br>mm, Stone White CeramicPlus, with<br>overflow, unpolished |
| Product designation                 | Handwashbasin                                                                                                             |
| Collection                          | Venticello                                                                                                                |
| PROJECTS                            | DESIGN                                                                                                                    |
| Assembly / Assembly type            | wall-mounted                                                                                                              |
| Scope of delivery                   | 1 x handwashbasin                                                                                                         |
| Ordering information                | Optionally available: Outlet valve with ceramic cover.                                                                    |
| Length in mm                        | 420                                                                                                                       |
| Width in mm                         | 500                                                                                                                       |
| Height in mm                        | 150                                                                                                                       |
| Interior depth                      | 100                                                                                                                       |
| Weight in kg                        | 11,50                                                                                                                     |
| Number of tap holes punched through | 1                                                                                                                         |
| Position of drill hole              | central tap hole punched out                                                                                              |
| express delivery                    | No                                                                                                                        |
| Suitable for                        | 1-hole mixer, Matching<br>Villeroy&Boch furniture                                                                         |
| Material                            | Sanitary ceramics                                                                                                         |
| Surface                             | matt                                                                                                                      |
| With overflow                       | Yes                                                                                                                       |
| EAN number                          | 4051202843274                                                                                                             |

### 412450RW