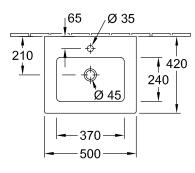

#### 1. POSITION

| Article number                      | 412450RW                                                                                                                  |
|-------------------------------------|---------------------------------------------------------------------------------------------------------------------------|
| Article title                       | Villeroy & Boch Venticello<br>Handwashbasin, 500 x 420 x 150<br>mm, Stone White CeramicPlus, with<br>overflow, unpolished |
| Product designation                 | Handwashbasin                                                                                                             |
| Collection                          | Venticello                                                                                                                |
| PROJECTS                            | DESIGN                                                                                                                    |
| Assembly / Assembly type            | wall-mounted                                                                                                              |
| Scope of delivery                   | 1 x handwashbasin                                                                                                         |
| Ordering information                | Optionally available: Outlet valve with ceramic cover.                                                                    |
| Length in mm                        | 420                                                                                                                       |
| Width in mm                         | 500                                                                                                                       |
| Height in mm                        | 150                                                                                                                       |
| Interior depth                      | 100                                                                                                                       |
| Weight in kg                        | 11,50                                                                                                                     |
| Number of tap holes punched through | 1                                                                                                                         |
| Position of drill hole              | central tap hole punched out                                                                                              |
| express delivery                    | No                                                                                                                        |
| Suitable for                        | 1-hole mixer, Matching<br>Villeroy&Boch furniture                                                                         |
| Material                            | Sanitary ceramics                                                                                                         |
| Surface                             | matt                                                                                                                      |
| With overflow                       | Yes                                                                                                                       |
| EAN number                          | 4051202843274                                                                                                             |

### 412450RW