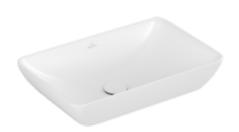

#### 1. POSITION

| Article number           | 411355RW                                                                                                                             |
|--------------------------|--------------------------------------------------------------------------------------------------------------------------------------|
| Article title            | Villeroy & Boch Venticello Semi-<br>recessed washbasin, 555 x 360 x<br>110 mm, Stone White CeramicPlus,<br>with overflow, unpolished |
| Product designation      | Semi-recessed washbasin                                                                                                              |
| Collection               | Venticello                                                                                                                           |
| PROJECTS                 | DESIGN                                                                                                                               |
| Assembly / Assembly type | Surface-mounted                                                                                                                      |
| Assembly instructions    | Recommendation: to be installed with a gap of at least 50 mm between the washbasin and the wall                                      |
| Scope of delivery        | 1 x semi-surface-mounted washbasin                                                                                                   |
| Ordering information     | Optionally available: Outlet valve with ceramic cover.                                                                               |
| Length in mm             | 360                                                                                                                                  |
| Width in mm              | 555                                                                                                                                  |
| Height in mm             | 110                                                                                                                                  |
| Interior depth           | 117                                                                                                                                  |
| Weight in kg             | 10,80                                                                                                                                |
| express delivery         | No                                                                                                                                   |
| Suitable for             | Wall-mounted tap fittings, Matching Villeroy&Boch furniture Tap fitting with raised base                                             |
| Material                 | Sanitary ceramics                                                                                                                    |
| Surface                  | matt                                                                                                                                 |
| With overflow            | Yes                                                                                                                                  |
| EAN number               | 4051202843281                                                                                                                        |