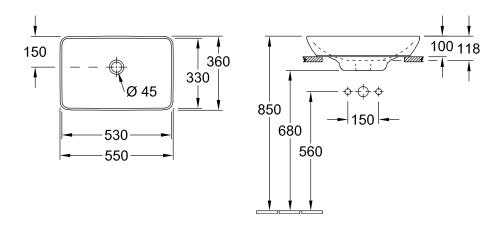

# TECHNICAL DRAWINGS

#### 411355RW

#### 1. POSITION

| Article number           | 411355RW                                                                                                                             |
|--------------------------|--------------------------------------------------------------------------------------------------------------------------------------|
| Article title            | Villeroy & Boch Venticello Semi-<br>recessed washbasin, 555 x 360 x<br>110 mm, Stone White CeramicPlus,<br>with overflow, unpolished |
| Product designation      | Semi-recessed washbasin                                                                                                              |
| Collection               | Venticello                                                                                                                           |
| PROJECTS                 | DESIGN                                                                                                                               |
| Assembly / Assembly type | Surface-mounted                                                                                                                      |
| Assembly instructions    | Recommendation: to be installed with a gap of at least 50 mm between the washbasin and the wall                                      |
| Scope of delivery        | 1 x semi-surface-mounted washbasin                                                                                                   |
| Ordering information     | Optionally available: Outlet valve with ceramic cover.                                                                               |
| Length in mm             | 360                                                                                                                                  |
| Width in mm              | 555                                                                                                                                  |
| Height in mm             | 110                                                                                                                                  |
| Interior depth           | 117                                                                                                                                  |
| Weight in kg             | 10,80                                                                                                                                |
| express delivery         | No                                                                                                                                   |
| Suitable for             | Wall-mounted tap fittings, Matching Villeroy&Boch furniture Tap fitting with raised base                                             |
| Material                 | Sanitary ceramics                                                                                                                    |
| Surface                  | matt                                                                                                                                 |
| With overflow            | Yes                                                                                                                                  |
| EAN number               | 4051202843281                                                                                                                        |