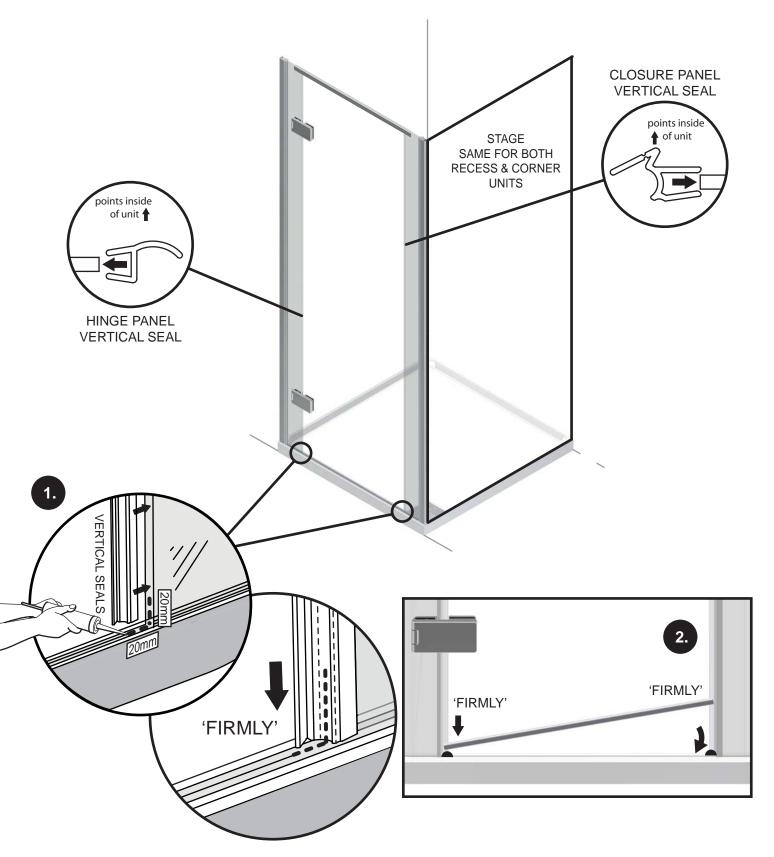

#### Stage 5: Fitting vertical Panel Seals (x2) and Threshold Bar

- 1. Silicone inside the Tray Seal groove at the ends of the fixed glass panels and 20mm up the vertical edge of the glass panels. Ensuring you have the correct seal for correct panel in correct orientation (see illustrations) slide the seals on to the panels, push seals down onto the Tray Seal.
- 2. Simply align and firmly push Threshold Bar into Tray Seal leave any excess silicone. Once cured remove silicone from front/visible areas.