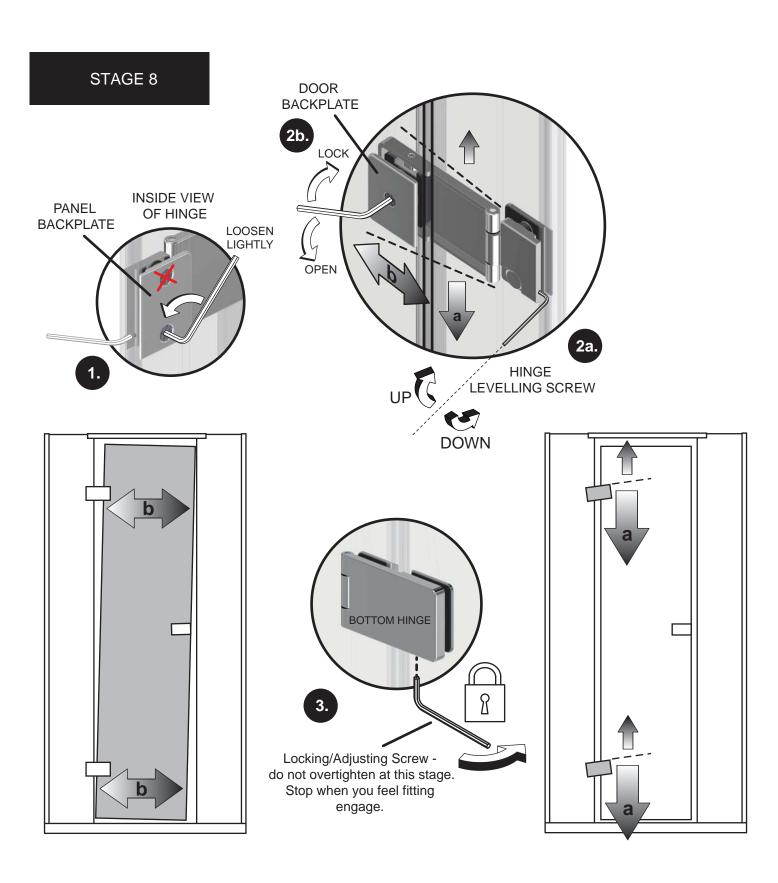

#### Stage 8: Door adjustment & Hinge leveling

- 1. NOTE\* Hinge has been factory set in 'up' position. From inside the unit, lightly loosen the BOTTOM SCREW ON BOTH PANEL BACKPLATES.
- **2a.** With the door ajar adjust Hinge Leveling Screw **DOWN** until Hinges are level. Wind **UP** to adjust hinge back up if required. Always visually check if Hinges are level with Door in 'closed' position. When satisfied, tighten the bottom screw on the Panel Backplate do this on both Top & Bottom Hinges.
- **2b.** The Door can be adjusted left/right on either Hinge to adjust the distance between either edge of the Door Glass and the Vertical Seals to improve sealing and Latch closure. Lightly loosen the Door Backplate Screw and slide Door back/forward to suit, and re-tighten screw.
- 3. Lock off the Bottom Hinge (BOTTOM HINGE ONLY AT THIS POINT) stop when you feel the Locking/Adjusting Screw engage. This can be used for further adjustment to lift the Door (see Stage 9). If no adjustment up is required lock off Top Hinge (see Stage 9 3c).