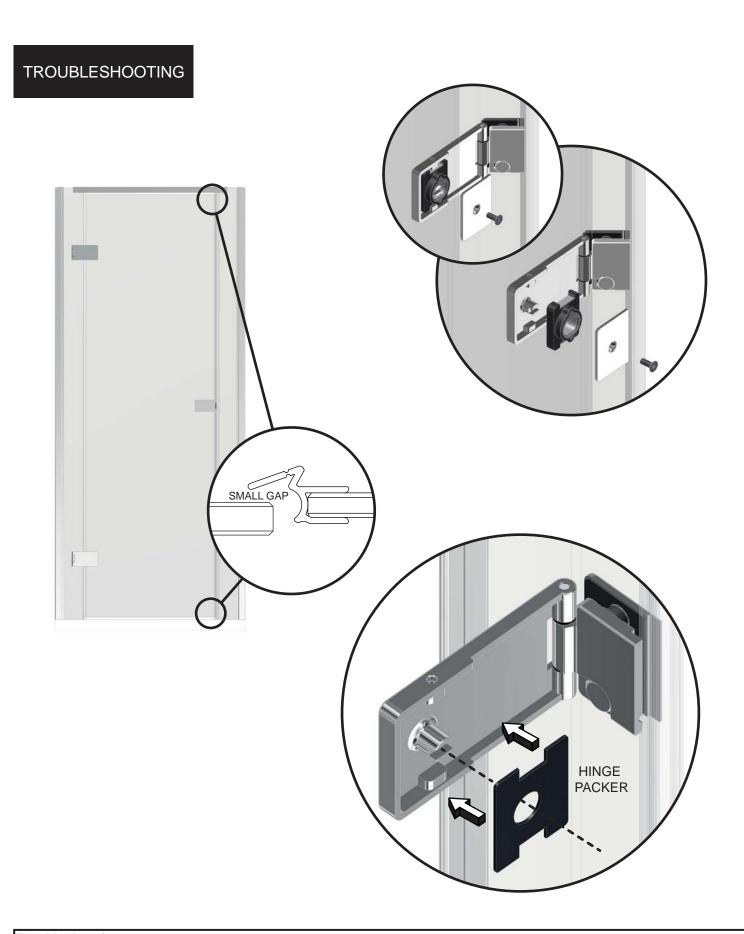

# Troubleshooting

- 1. Occasionally due to tolerances out of Matki's control the Door requires extra adjustment to create a superior closure, this is done with the addition of the Hinge Packer. Determine if this is required on either Top & Bottom Hinges by checking the Door closure against Seal at the top, bottom or both areas (1).
- 2. Remove Door by reversing Stages 8-6.
- 3. Add Hinge Packer (from Kit of Parts) to desired Hinge/Hinges peel off paper backing and place in Hinge. Repeat stages 6-8 to complete Door assembly prior to moving onto Final Fit & Silicone stage.