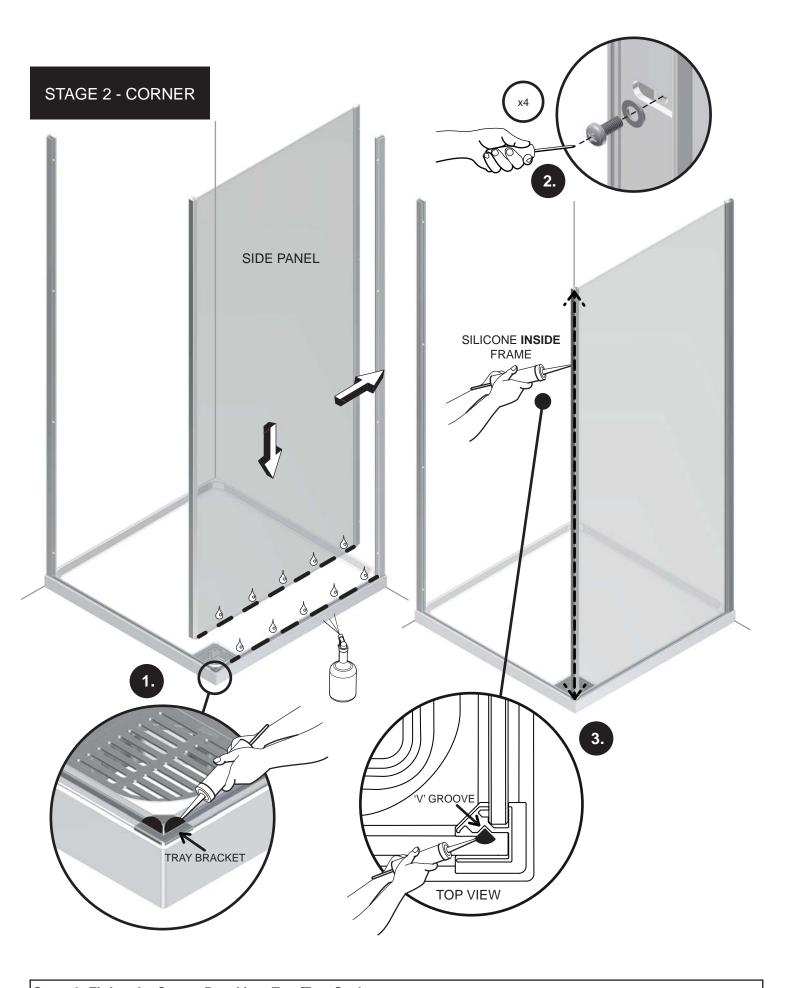

# Stage 2: Fitting the Corner Panel into Tray/Tray Seal

- 1. Add a 'pea' sized ball of Clear Silicone to the inside of the Corner units Tray Bracket. Moisten both Tray Seal & bottom of Side Panel to ease water tight fit into Tray Seal. Tip\* a little washing-up liquid added to water eases operation further.
- 2. Fasten Side Panel to the Wall Mount using M4 x 10 Pozi Drive Screws and Washers from Stage 1.
- 3. Using the Clear Silicone, apply a small bead all the way up the Corner Frame along the length of the 'V' Groove.