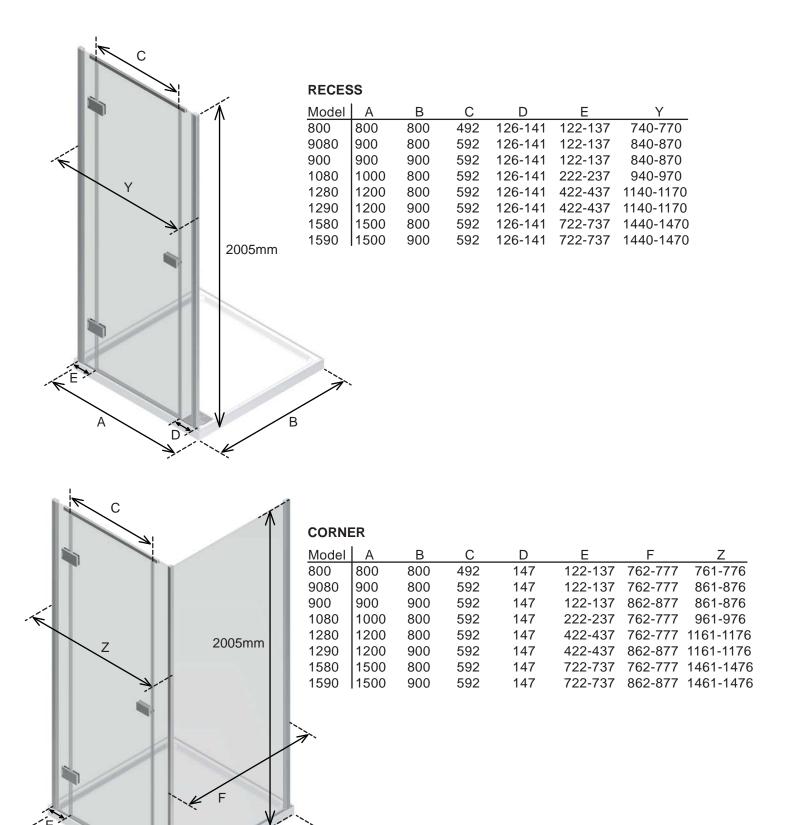

#### TYPICAL INSTALLATION OF SHOWER TRAY

Alternatively, bottom of wall may be cut back to allow tiling lip to be flush with wall.

**Ensure top of Shower Tray is level** 

D

В

**LH RECESS UNIT** 

**RH RECESS UNIT** 

**LH CORNER UNIT** 

**RH CORNER UNIT** 