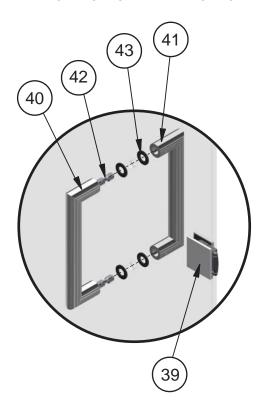

#### Stage 4: Fitting the Brace Bar to the Hinge Panel & Closure Panel

- 1. Check opening size (SEE ABOVE) a small amount of adjustment can be made at this stage to push/pull the panels in/out of the Wall Mount (loosen, adjust and re-tighten Wall Mount Screws once satisfied). Select parts required from the Kit of Parts (see image) and push-fit the 2x Counter Sunk Glass Fixings onto the required Brace Bar Packer (see image), through each glass panel's counter sunk hole.
- 2. Slide and push down the Brace Bar onto the Glass Panels as shown note\* the slotted fixing holes on the Brace Bar are directed inside the enclosure.
- 3. Slide the two Brace Bar End Caps on the glass and into the Brace Bar a small amount of Silicone will hold these in place if required. Fasten the remaining screw fixings & Countersunk Fixing Washer from the Kit of Parts through the Brace Bar, into the panel fixing's and tighten with Allen Key provided.