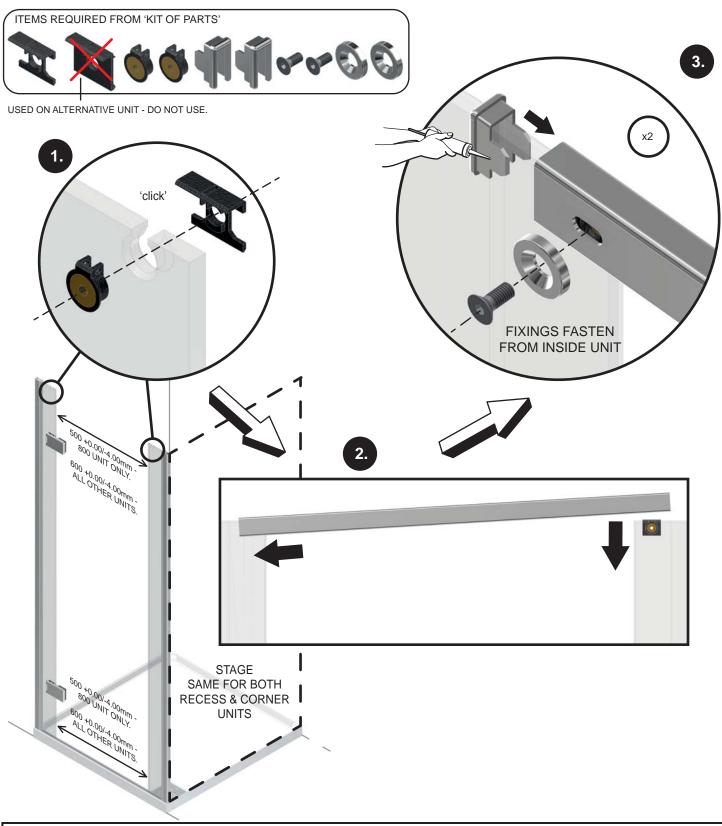

#### Stage 4: Fitting the Brace Bar to the Hinge Panel & Closure Panel

- 1. Check opening size (SEE ABOVE) a small amount of adjustment can be made at this stage to push/pull the panels in/out of the Wall Mount (loosen, adjust and re-tighten Wall Mount Screws once satisfied). Select parts required from the Kit of Parts (see image) and push-fit the 2x Counter Sunk Glass Fixings onto the required Brace Bar Packer (see image), through each glass panel's counter sunk hole.
- 2. Slide and push down the Brace Bar onto the Glass Panels as shown note\* the slotted fixing holes on the Brace Bar are directed inside the enclosure.
- 3. Slide the two Brace Bar End Caps on the glass and into the Brace Bar a small amount of Silicone will hold these in place if required. Fasten the remaining screw fixings & Countersunk Fixing Washer from the Kit of Parts through the Brace Bar, into the panel fixing's and tighten with Allen Key provided.