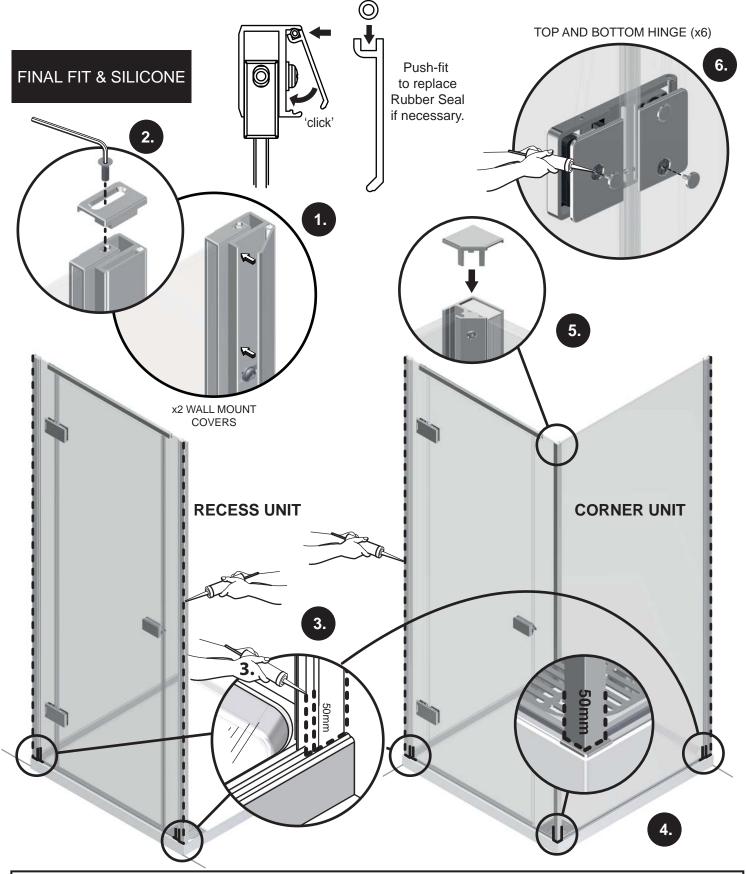

#### Final Fit & Silicone

- 1. Fit Wall Mount Covers from Stage 1 to both Wall Mounts.
- **2.** Fix Top Caps from Stage 1 to the top of both Wall Mounts.
- 3. Apply a thin bead of silicone all the way up the outside of both Wall Mounts between the Wall Mount and the tiles. Finally silicone along the bottom edge of both Wall Mounts where the Wall Mount meets the Tray and approximately 50mm up the joints in each Wall Mount.
- **4.** Apply a thin bead of silicone on the outside to the joint between the tray corner cap and corner frame. Also apply silicon 50mm up the joints between the corner frame and glass panels.
- **5.** Fit the corner frame top cap.
- **6.** Push-fit the Fixing Covers from the Kit of Parts to the back face of the Hinge on the inside of the Enclosure you may find you need to trim these with snips/pliers to fit or add a small amount of Silicone to hold them in place once fitted these cover up adjustment screws, so ensure all adjustment required is complete.