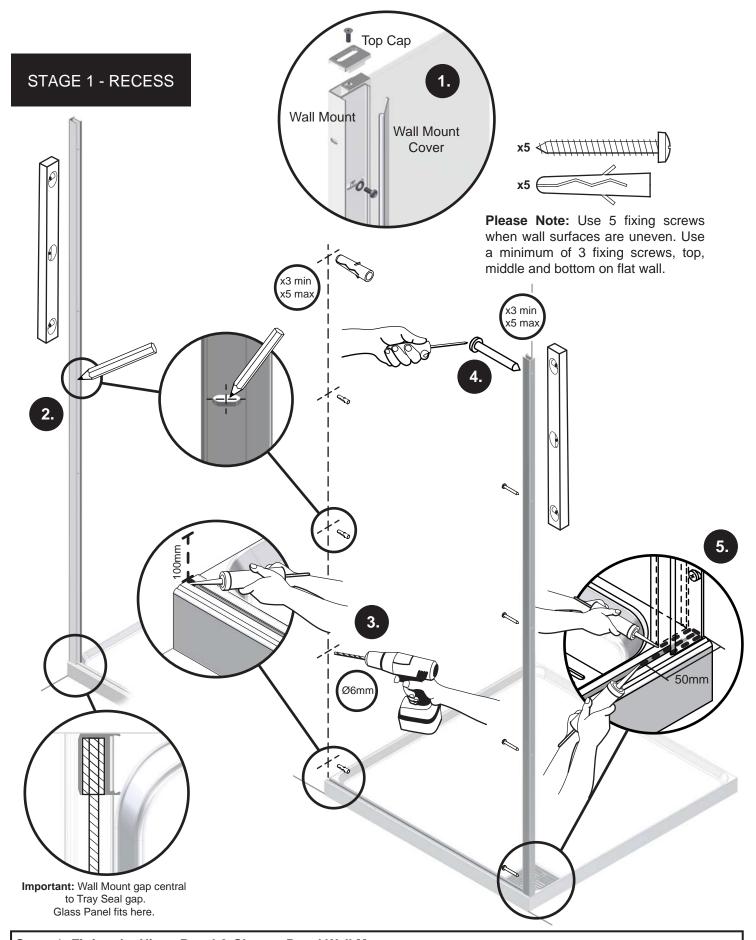

### Stage 1: Fitting the Hinge Panel & Corner Panel Wall Mounts

- 1. Disassemble Top Cap, Wall Mount Cover and Wall Mount from both Hinge Panel and Side Panel keep all fixings & parts safe for following stages.
- 2. Locate and level Wall Mount on Tray. Mark fixing locations (x3min/x5max see notes) ensuring Wall Mount gap is central to Tray Seal gap.
- 3. Drill holes and fit Wall Plugs. Clean area and silicone 10cm up from base of Wall Mount location/Tray and into Tray Seal at this point.
- 4. Fasten Wall Mount and level ensuring Wall Mount gap is central to Tray Seal gap.
- **5.** Silicone 50mm in tray seal at Wall Mount and silicone inside base of Wall Mounts where they meet the Tray Seal.

## Stage 1: Fitting the Hinge Panel & Closure Panel Wall Mounts

- 1. Disassemble Top Cap, Wall Mount Cover and Wall Mount from both Hinge Panel and Closure Panel keep all fixings & parts safe for following stages.
- 2. Locate and level Wall Mount on Tray. Mark fixing locations (x3min/x5max see notes) ensuring Wall Mount gap is central to Tray Seal gap.
- 3. Drill holes and fit Wall Plugs. Clean area and silicone 100mm up from base of Wall Mount location/Tray and into Tray Seal at this point.
- 4. Fasten Wall Mount and level ensuring Wall Mount gap is central to Tray Seal gap.
- **5.** Silicone 50mm in tray seal at Wall Mount and silicone inside base of Wall Mount where they meet the Tray Seal.