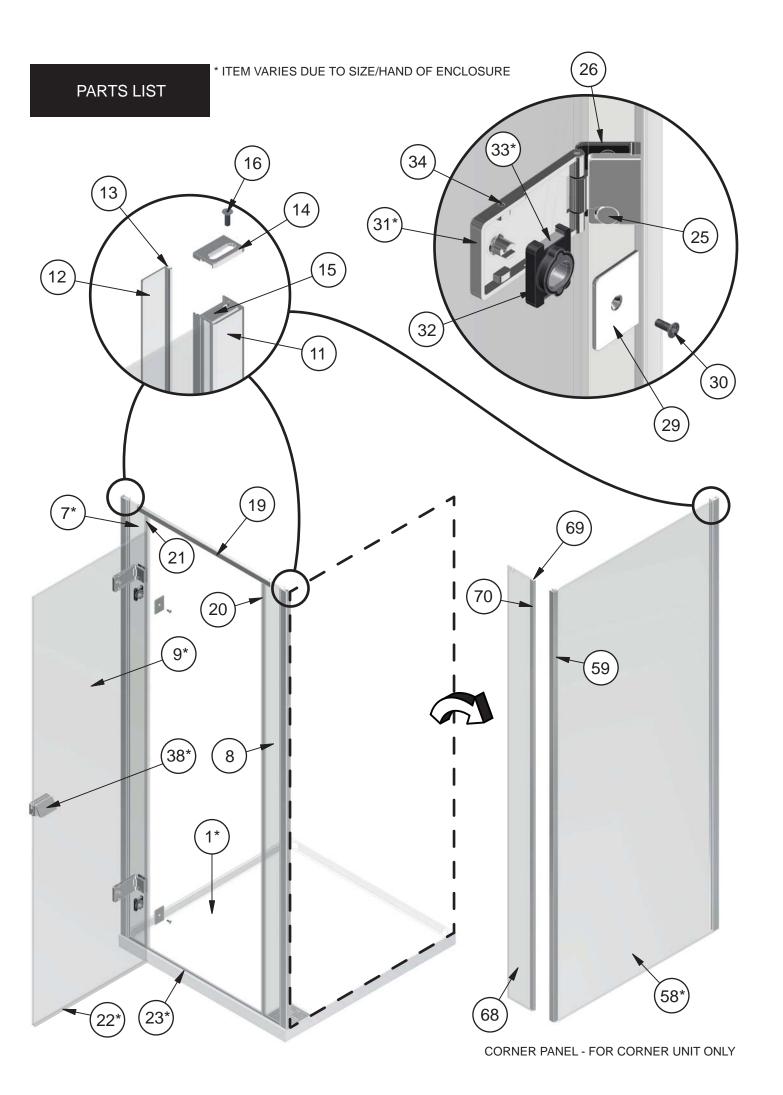

# **NEW ILLUSION - RECESS & CORNER**

IRT800, 9080, 900, 1080, 1280, 1290, 1580, 1590 LH/RH ICT800, 9080, 900, 1080, 1280, 1290, 1580, 1590 LH/RH

**INSTALLATION** 

**PARTS LIST** 

MATKI PLC, CHURCHWARD ROAD, YATE, BRISTOL, BS37 5PL

### Stage 1: Fitting the Hinge Panel & Corner Panel Wall Mounts

- 1. Disassemble Top Cap, Wall Mount Cover and Wall Mount from both Hinge Panel and Side Panel keep all fixings & parts safe for following stages.
- 2. Locate and level Wall Mount on Tray. Mark fixing locations (x3min/x5max see notes) ensuring Wall Mount gap is central to Tray Seal gap.
- 3. Drill holes and fit Wall Plugs. Clean area and silicone 10cm up from base of Wall Mount location/Tray and into Tray Seal at this point.
- 4. Fasten Wall Mount and level ensuring Wall Mount gap is central to Tray Seal gap.
- **5.** Silicone 50mm in tray seal at Wall Mount and silicone inside base of Wall Mounts where they meet the Tray Seal.

## Stage 1: Fitting the Hinge Panel & Closure Panel Wall Mounts

- 1. Disassemble Top Cap, Wall Mount Cover and Wall Mount from both Hinge Panel and Closure Panel keep all fixings & parts safe for following stages.
- 2. Locate and level Wall Mount on Tray. Mark fixing locations (x3min/x5max see notes) ensuring Wall Mount gap is central to Tray Seal gap.
- 3. Drill holes and fit Wall Plugs. Clean area and silicone 100mm up from base of Wall Mount location/Tray and into Tray Seal at this point.
- 4. Fasten Wall Mount and level ensuring Wall Mount gap is central to Tray Seal gap.
- **5.** Silicone 50mm in tray seal at Wall Mount and silicone inside base of Wall Mount where they meet the Tray Seal.

# Stage 2: Fitting the Corner Panel into Tray/Tray Seal

- 1. Add a 'pea' sized ball of Clear Silicone to the inside of the Corner units Tray Bracket. Moisten both Tray Seal & bottom of Side Panel to ease water tight fit into Tray Seal. Tip\* a little washing-up liquid added to water eases operation further.
- 2. Fasten Side Panel to the Wall Mount using M4 x 10 Pozi Drive Screws and Washers from Stage 1.
- 3. Using the Clear Silicone, apply a small bead all the way up the Corner Frame along the length of the 'V' Groove.

#### Stage 2: Fitting the Hinge Panel & Closure Panel into Tray/Tray Seal

- 1. Moisten both Tray Seal & bottom of Hinge Panel & Closure Panel to ease water-tight fit into Tray Seal. Tip\* a little washing-up liquid added to water eases operation further. NOTE\* Both Hinges are in fully 'up' position ready for Hinge Adjustment Stage 8.
- 2. Use the Entrance Threshold as a location guide for the Hinge Panel ensuring a 2mm gap is left between either end of the Threshold and both Panels the Vertical Seals will fit in this gap (Stage 5) push/pull the panels in/out to achieve this.
- 3. Fasten Hinge Panel & Closure Panel into each Wall Mount using M4 x 10 Pozi Drive Screws and Washers from Stage 1.

### Stage 3: Fitting the Hinge Panel & Closure Panel into Tray/Tray Seal

- 1. Moisten both Tray Seal, bottom of Hinge Panel & Closure Panel to ease water-tight fit into Tray Seal. Tip\* a little washing-up liquid added to water eases operation further. NOTE\* Both Hinges are in fully 'up' position ready for Hinge Adjustment Stage 8.
- 2. Fasten the Closure Panel into the Corner Frame ensuring the Closure Panel is pushed fully into Corner Frame level and fasten top & bottom using the Allen Key provided.
- 2.1. Use the Entrance Threshold as a location guide for the Hinge Panel ensuring a 2mm gap is left between either end of the Threshold and both Panels the Vertical Seals will fit in this gap (Stage 5) push/pull the Hinge Panel in/out to achieve this.
- 3. Fasten Hinge Panel into the Wall Mount using M4 x 10 Pozi Drive Screws and Washers from Stage 1.