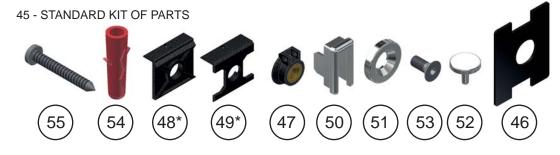

#### Stage 4: Fitting the Brace Bar to the Hinge Panel & Closure Panel

- 1. Check opening size (SEE ABOVE) a small amount of adjustment can be made at this stage to push/pull the panels in/out of the Wall Mount (loosen, adjust and re-tighten Wall Mount Screws once satisfied). Select parts required from the Kit of Parts (see image) and push-fit the 2x Counter Sunk Glass Fixings onto the required Brace Bar Packer (see image), through each glass panel's counter sunk hole.
- 2. Slide and push down the Brace Bar onto the Glass Panels as shown note\* the slotted fixing holes on the Brace Bar are directed inside the enclosure.
- 3. Slide the two Brace Bar End Caps on the glass and into the Brace Bar a small amount of Silicone will hold these in place if required. Fasten the remaining screw fixings & Countersunk Fixing Washer from the Kit of Parts through the Brace Bar, into the panel fixing's and tighten with Allen Key provided.

# Troubleshooting

- 1. Occasionally due to tolerances out of Matki's control the Door requires extra adjustment to create a superior closure, this is done with the addition of the Hinge Packer. Determine if this is required on either Top & Bottom Hinges by checking the Door closure against Seal at the top, bottom or both areas (1).
- 2. Remove Door by reversing Stages 8-6.
- 3. Add Hinge Packer (from Kit of Parts) to desired Hinge/Hinges peel off paper backing and place in Hinge. Repeat stages 6-8 to complete Door assembly prior to moving onto Final Fit & Silicone stage.