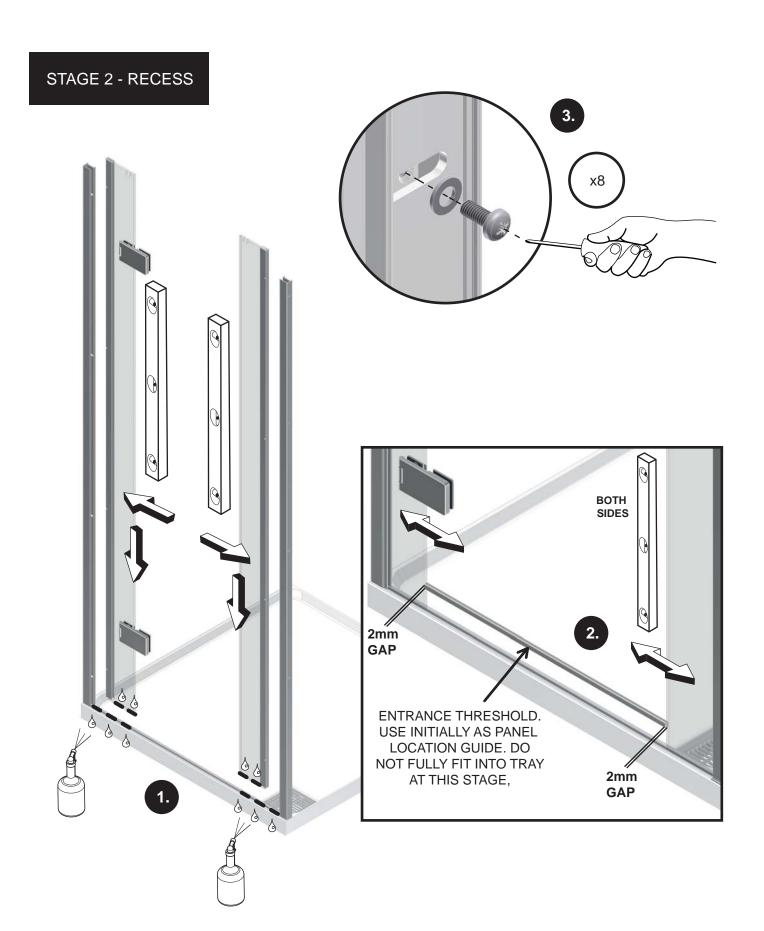

#### Stage 2: Fitting the Hinge Panel & Closure Panel into Tray/Tray Seal

- 1. Moisten both Tray Seal & bottom of Hinge Panel & Closure Panel to ease water-tight fit into Tray Seal. Tip\* a little washing-up liquid added to water eases operation further. NOTE\* Both Hinges are in fully 'up' position ready for Hinge Adjustment Stage 8.
- 2. Use the Entrance Threshold as a location guide for the Hinge Panel ensuring a 2mm gap is left between either end of the Threshold and both Panels the Vertical Seals will fit in this gap (Stage 5) push/pull the panels in/out to achieve this.
- 3. Fasten Hinge Panel & Closure Panel into each Wall Mount using M4 x 10 Pozi Drive Screws and Washers from Stage 1.

### Stage 3: Fitting the Hinge Panel & Closure Panel into Tray/Tray Seal

- 1. Moisten both Tray Seal, bottom of Hinge Panel & Closure Panel to ease water-tight fit into Tray Seal. Tip\* a little washing-up liquid added to water eases operation further. NOTE\* Both Hinges are in fully 'up' position ready for Hinge Adjustment Stage 8.
- 2. Fasten the Closure Panel into the Corner Frame ensuring the Closure Panel is pushed fully into Corner Frame level and fasten top & bottom using the Allen Key provided.
- 2.1. Use the Entrance Threshold as a location guide for the Hinge Panel ensuring a 2mm gap is left between either end of the Threshold and both Panels the Vertical Seals will fit in this gap (Stage 5) push/pull the Hinge Panel in/out to achieve this.
- 3. Fasten Hinge Panel into the Wall Mount using M4 x 10 Pozi Drive Screws and Washers from Stage 1.