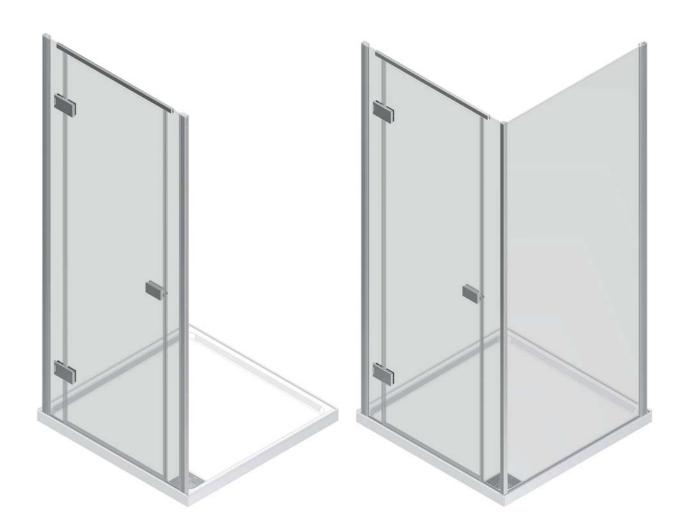

#### TYPICAL INSTALLATION OF SHOWER TRAY

Alternatively, bottom of wall may be cut back to allow tiling lip to be flush with wall.

**Ensure top of Shower Tray is level** 

D

В

**LH RECESS UNIT** 

**RH RECESS UNIT** 

**LH CORNER UNIT** 

**RH CORNER UNIT** 