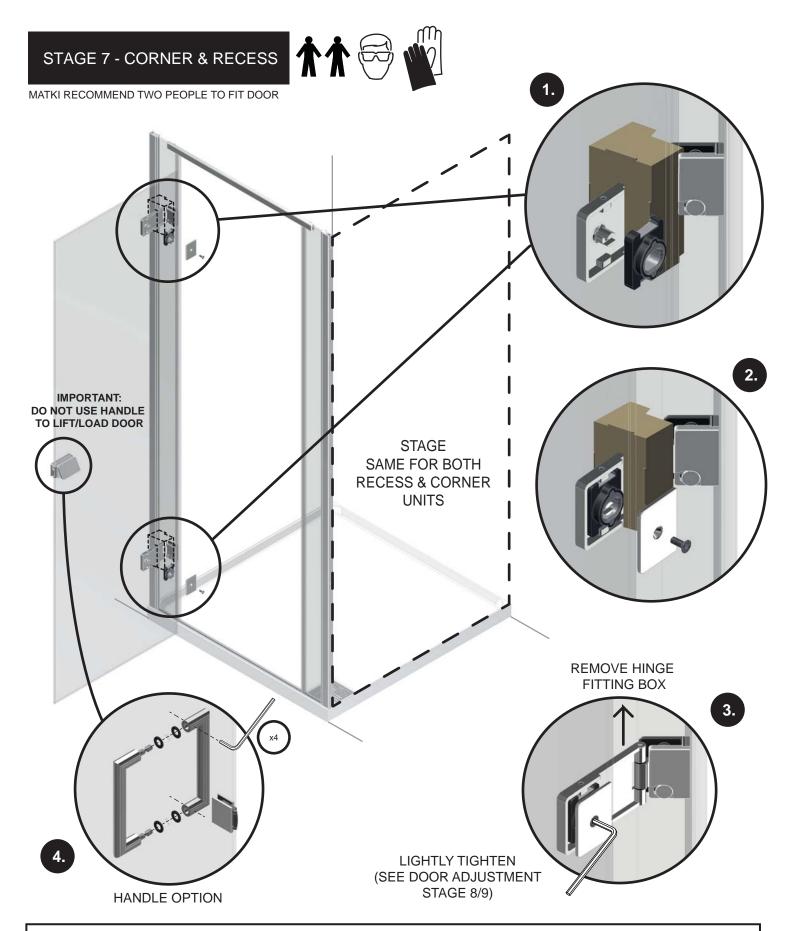

#### Stage 6: Hinge and Door fitting preparation

- 1. Remove each Door Backplate and Adjustment Block from within the Hinge assembly (see illustration 1). Push-fit each Adjustment Block onto the respective flexible rubber Hinge Liner on the door (see illustrations).
- 2. For ease of fitting the door add the Cardboard Hinge Fitting Box (4634 AF x2) to the outside face of Top & Bottom Hinge see separate instruction sheet (0976 AF) for this.

# Stage 7: Fitting Door and alternative Handle options

- 1. With Hinge Fitting Box in place carefully lift Door and align the Adjustable Block (from Stage 6) onto each internal Hinge boss.
- 2. Fasten the two Door Backplates onto Door/Hinge.
- 3. Lightly tighten the Door Backplate to secure the Hinge to the Door (for Door adjustment see Stage 8/9) and remove the Hinge Fitting Box (box will be crushed unless removed from Hinge).
- 4. If the Door has the Bar Handle fit at this Stage.