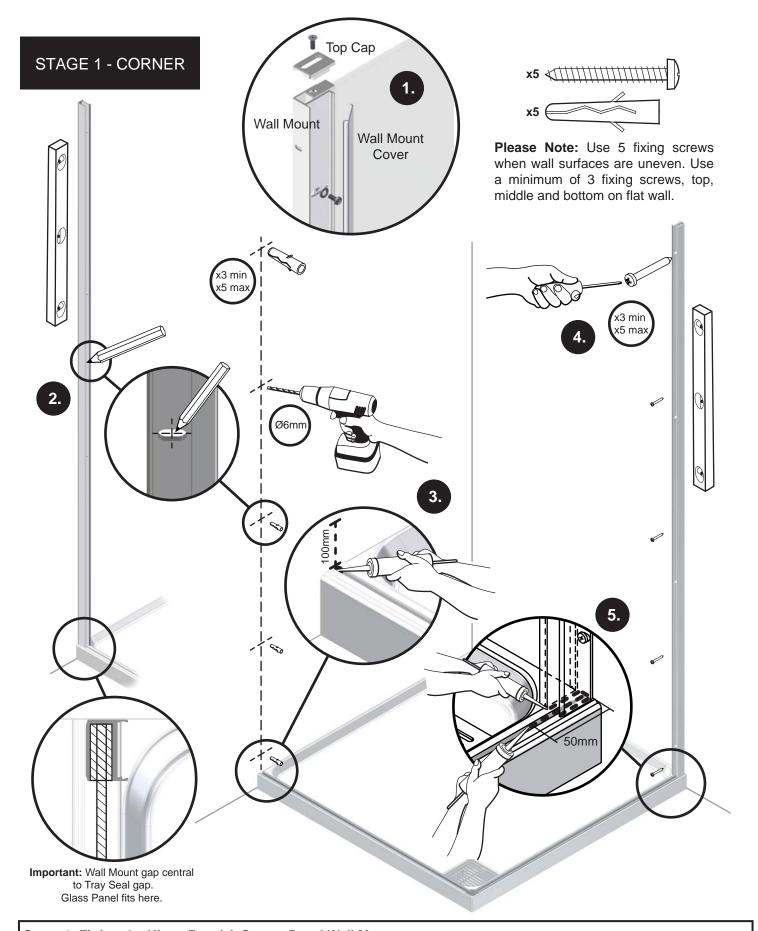

### Stage 1: Fitting the Hinge Panel & Corner Panel Wall Mounts

- 1. Disassemble Top Cap, Wall Mount Cover and Wall Mount from both Hinge Panel and Side Panel keep all fixings & parts safe for following stages.
- 2. Locate and level Wall Mount on Tray. Mark fixing locations (x3min/x5max see notes) ensuring Wall Mount gap is central to Tray Seal gap.
- 3. Drill holes and fit Wall Plugs. Clean area and silicone 10cm up from base of Wall Mount location/Tray and into Tray Seal at this point.
- 4. Fasten Wall Mount and level ensuring Wall Mount gap is central to Tray Seal gap.
- **5.** Silicone 50mm in tray seal at Wall Mount and silicone inside base of Wall Mounts where they meet the Tray Seal.

## Stage 1: Fitting the Hinge Panel & Closure Panel Wall Mounts

- 1. Disassemble Top Cap, Wall Mount Cover and Wall Mount from both Hinge Panel and Closure Panel keep all fixings & parts safe for following stages.
- 2. Locate and level Wall Mount on Tray. Mark fixing locations (x3min/x5max see notes) ensuring Wall Mount gap is central to Tray Seal gap.
- 3. Drill holes and fit Wall Plugs. Clean area and silicone 100mm up from base of Wall Mount location/Tray and into Tray Seal at this point.
- 4. Fasten Wall Mount and level ensuring Wall Mount gap is central to Tray Seal gap.
- **5.** Silicone 50mm in tray seal at Wall Mount and silicone inside base of Wall Mount where they meet the Tray Seal.