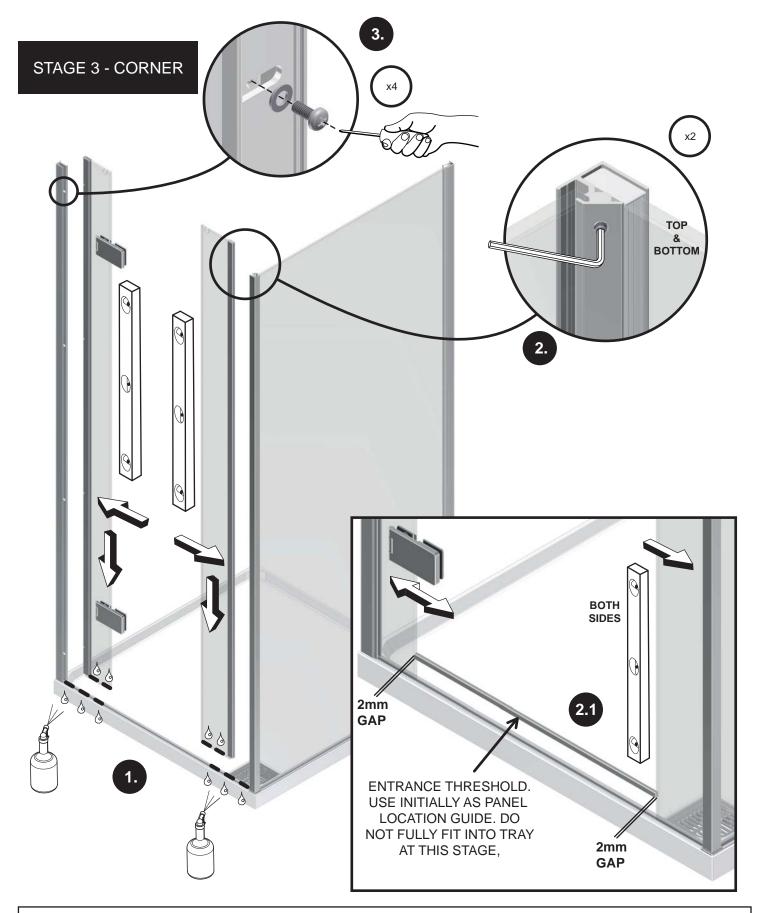

### Stage 3: Fitting the Hinge Panel & Closure Panel into Tray/Tray Seal

- 1. Moisten both Tray Seal, bottom of Hinge Panel & Closure Panel to ease water-tight fit into Tray Seal. Tip\* a little washing-up liquid added to water eases operation further. NOTE\* Both Hinges are in fully 'up' position ready for Hinge Adjustment Stage 8.
- 2. Fasten the Closure Panel into the Corner Frame ensuring the Closure Panel is pushed fully into Corner Frame level and fasten top & bottom using the Allen Key provided.
- 2.1. Use the Entrance Threshold as a location guide for the Hinge Panel ensuring a 2mm gap is left between either end of the Threshold and both Panels the Vertical Seals will fit in this gap (Stage 5) push/pull the Hinge Panel in/out to achieve this.
- 3. Fasten Hinge Panel into the Wall Mount using M4 x 10 Pozi Drive Screws and Washers from Stage 1.