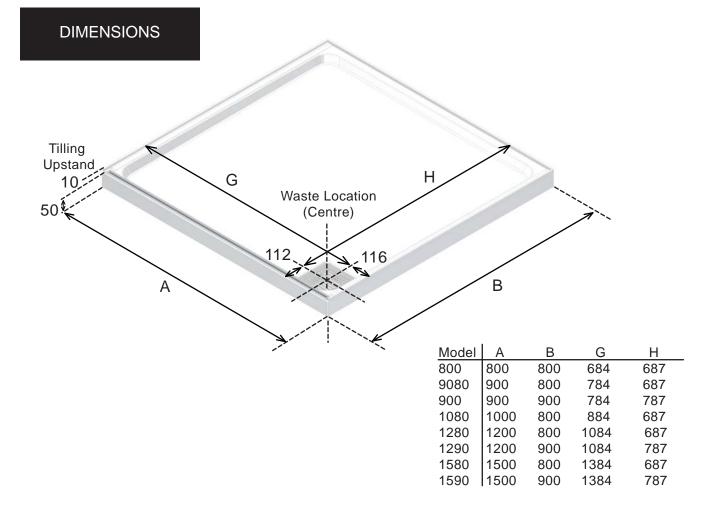

#### TYPICAL INSTALLATION OF SHOWER TRAY

Alternatively, bottom of wall may be cut back to allow tiling lip to be flush with wall.

**Ensure top of Shower Tray is level** 

D

В

**LH RECESS UNIT** 

**RH RECESS UNIT** 