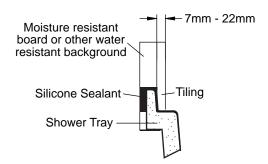

#### **PREPARATION**

Please read complete installation instructions before fitting. Ensure Shower Tray is level and a successful drainage test has been completed before Tray is tilled in (see separate Tray installation instructions supplied with the Shower Tray). Tray should be let into wall with the tiling upstand face, flush with the wall to allow tiling to overlap tiling upstand. The assembly should be installed onto water resistant wall covering and installed after the Shower Tray and desired wall coverings are in place.

Carefully remove assembly from carton, do not place glass on hard floor or expose edges to impact.

**Ensure Shower Tray is level.** Silicone Seal between tray and tiles. Remove any excess sealant from the area/joint between the tray and tiles where the Wall Mount will be fitted - this will ensure the Wall Mount fits correctly to the wall and tray.