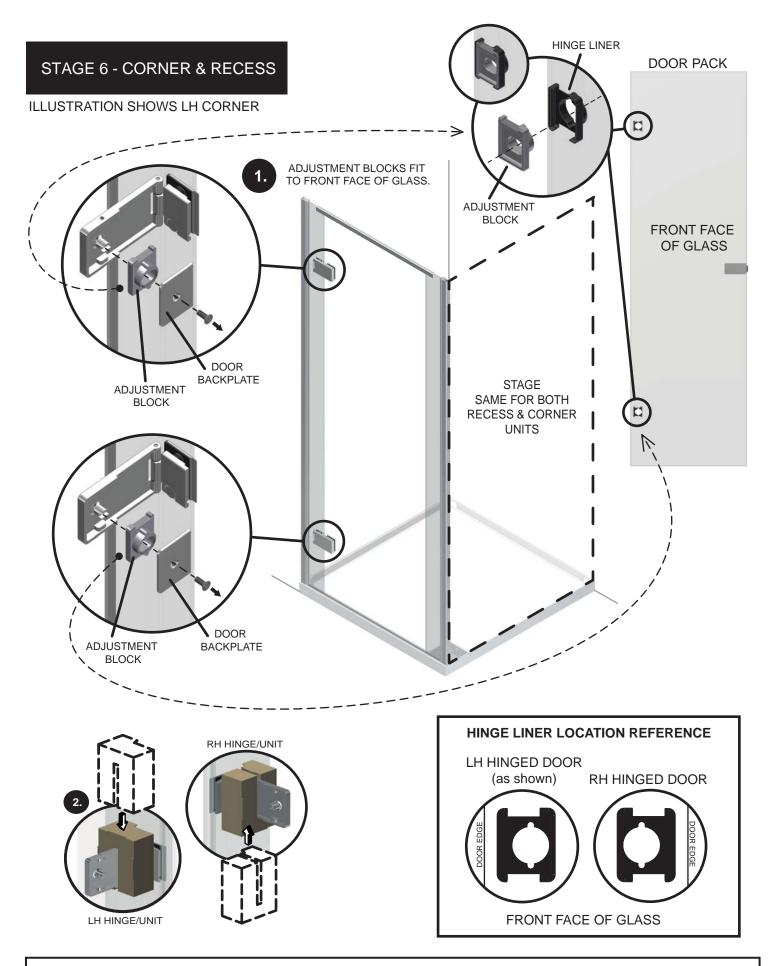

#### Stage 6: Hinge and Door fitting preparation

- 1. Remove each Door Backplate and Adjustment Block from within the Hinge assembly (see illustration 1). Push-fit each Adjustment Block onto the respective flexible rubber Hinge Liner on the door (see illustrations).
- 2. For ease of fitting the door add the Cardboard Hinge Fitting Box (4634 AF x2) to the outside face of Top & Bottom Hinge see separate instruction sheet (0976 AF) for this.