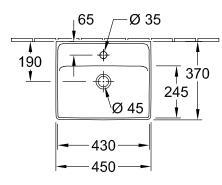

## TECHNICAL DRAWINGS

### 43344501

### 1. POSITION

| Article number                      | 43344501                                                                                                   |
|-------------------------------------|------------------------------------------------------------------------------------------------------------|
| Article title                       | Villeroy & Boch Collaro<br>Handwashbasin, 450 x 370 x 150<br>mm, White Alpin, with overflow,<br>unpolished |
| Product designation                 | Handwashbasin                                                                                              |
| Collection                          | Collaro                                                                                                    |
| PROJECTS                            | DESIGN                                                                                                     |
| Assembly / Assembly type            | wall-mounted                                                                                               |
| Scope of delivery                   | 1 x handwashbasin                                                                                          |
| Ordering information                | Optionally available: Outlet valve with ceramic cover.                                                     |
| Length in mm                        | 370                                                                                                        |
| Width in mm                         | 450                                                                                                        |
| Height in mm                        | 150                                                                                                        |
| Interior depth                      | 85                                                                                                         |
| Weight in kg                        | 11,20                                                                                                      |
| Number of tap holes punched through | 1                                                                                                          |
| Position of drill hole              | central tap hole punched out                                                                               |
| express delivery                    | No                                                                                                         |
| Suitable for                        | 1-hole mixer, Matching<br>Villeroy&Boch furniture                                                          |
| Material                            | TitanCeram                                                                                                 |
| Surface                             | glossy                                                                                                     |
| With overflow                       | Yes                                                                                                        |
| EAN number                          | 4051202918224                                                                                              |