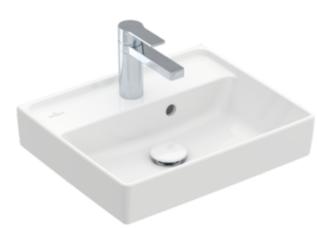

### 1. POSITION

| Article number                      | 43344501                                                                                                   |
|-------------------------------------|------------------------------------------------------------------------------------------------------------|
| Article title                       | Villeroy & Boch Collaro<br>Handwashbasin, 450 x 370 x 150<br>mm, White Alpin, with overflow,<br>unpolished |
| Product designation                 | Handwashbasin                                                                                              |
| Collection                          | Collaro                                                                                                    |
| PROJECTS                            | DESIGN                                                                                                     |
| Assembly / Assembly type            | wall-mounted                                                                                               |
| Scope of delivery                   | 1 x handwashbasin                                                                                          |
| Ordering information                | Optionally available: Outlet valve with ceramic cover.                                                     |
| Length in mm                        | 370                                                                                                        |
| Width in mm                         | 450                                                                                                        |
| Height in mm                        | 150                                                                                                        |
| Interior depth                      | 85                                                                                                         |
| Weight in kg                        | 11,20                                                                                                      |
| Number of tap holes punched through | 1                                                                                                          |
| Position of drill hole              | central tap hole punched out                                                                               |
| express delivery                    | No                                                                                                         |
| Suitable for                        | 1-hole mixer, Matching<br>Villeroy&Boch furniture                                                          |
| Material                            | TitanCeram                                                                                                 |
| Surface                             | glossy                                                                                                     |
| With overflow                       | Yes                                                                                                        |
| EAN number                          | 4051202918224                                                                                              |