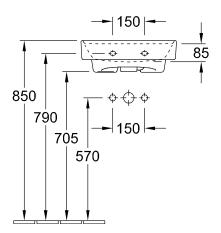

## TECHNICAL DRAWINGS

### 43344501

### 1. POSITION

| Article number                      | 43344501                                                                                                   |
|-------------------------------------|------------------------------------------------------------------------------------------------------------|
| Article title                       | Villeroy & Boch Collaro<br>Handwashbasin, 450 x 370 x 150<br>mm, White Alpin, with overflow,<br>unpolished |
| Product designation                 | Handwashbasin                                                                                              |
| Collection                          | Collaro                                                                                                    |
| PROJECTS                            | DESIGN                                                                                                     |
| Assembly / Assembly type            | wall-mounted                                                                                               |
| Scope of delivery                   | 1 x handwashbasin                                                                                          |
| Ordering information                | Optionally available: Outlet valve with ceramic cover.                                                     |
| Length in mm                        | 370                                                                                                        |
| Width in mm                         | 450                                                                                                        |
| Height in mm                        | 150                                                                                                        |
| Interior depth                      | 85                                                                                                         |
| Weight in kg                        | 11,20                                                                                                      |
| Number of tap holes punched through | 1                                                                                                          |
| Position of drill hole              | central tap hole punched out                                                                               |
| express delivery                    | No                                                                                                         |
| Suitable for                        | 1-hole mixer, Matching<br>Villeroy&Boch furniture                                                          |
| Material                            | TitanCeram                                                                                                 |
| Surface                             | glossy                                                                                                     |
| With overflow                       | Yes                                                                                                        |
| EAN number                          | 4051202918224                                                                                              |