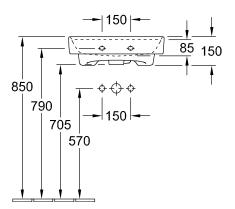

#### 1. POSITION

| Article number                      | 43345001                                                                                                   |
|-------------------------------------|------------------------------------------------------------------------------------------------------------|
| Article title                       | Villeroy & Boch Collaro<br>Handwashbasin, 500 x 400 x 150<br>mm, White Alpin, with overflow,<br>unpolished |
| Product designation                 | Handwashbasin                                                                                              |
| Collection                          | Collaro                                                                                                    |
| PROJECTS                            | DESIGN                                                                                                     |
| Assembly / Assembly type            | wall-mounted                                                                                               |
| Scope of delivery                   | 1 x handwashbasin                                                                                          |
| Ordering information                | Optionally available: Outlet valve with ceramic cover.                                                     |
| Length in mm                        | 400                                                                                                        |
| Width in mm                         | 500                                                                                                        |
| Height in mm                        | 150                                                                                                        |
| Interior depth                      | 85                                                                                                         |
| Weight in kg                        | 13,30                                                                                                      |
| Number of tap holes punched through | 1                                                                                                          |
| Position of drill hole              | central tap hole punched out                                                                               |
| express delivery                    | No                                                                                                         |
| Suitable for                        | 1-hole mixer, Matching<br>Villeroy&Boch furniture                                                          |
| Material                            | TitanCeram                                                                                                 |
| Surface                             | glossy                                                                                                     |
| With overflow                       | Yes                                                                                                        |
| EAN number                          | 4051202918231                                                                                              |

## TECHNICAL DRAWINGS

### 43345001