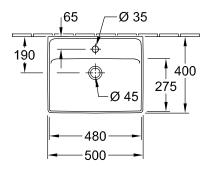

#### 1. POSITION

| Article number                      | 43345001                                                                                                   |
|-------------------------------------|------------------------------------------------------------------------------------------------------------|
| Article title                       | Villeroy & Boch Collaro<br>Handwashbasin, 500 x 400 x 150<br>mm, White Alpin, with overflow,<br>unpolished |
| Product designation                 | Handwashbasin                                                                                              |
| Collection                          | Collaro                                                                                                    |
| PROJECTS                            | DESIGN                                                                                                     |
| Assembly / Assembly type            | wall-mounted                                                                                               |
| Scope of delivery                   | 1 x handwashbasin                                                                                          |
| Ordering information                | Optionally available: Outlet valve with ceramic cover.                                                     |
| Length in mm                        | 400                                                                                                        |
| Width in mm                         | 500                                                                                                        |
| Height in mm                        | 150                                                                                                        |
| Interior depth                      | 85                                                                                                         |
| Weight in kg                        | 13,30                                                                                                      |
| Number of tap holes punched through | 1                                                                                                          |
| Position of drill hole              | central tap hole punched out                                                                               |
| express delivery                    | No                                                                                                         |
| Suitable for                        | 1-hole mixer, Matching<br>Villeroy&Boch furniture                                                          |
| Material                            | TitanCeram                                                                                                 |
| Surface                             | glossy                                                                                                     |
| With overflow                       | Yes                                                                                                        |
| EAN number                          | 4051202918231                                                                                              |

## TECHNICAL DRAWINGS

### 43345001