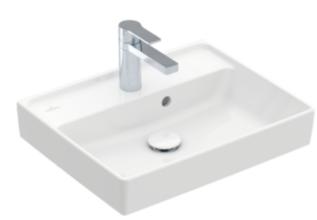

#### 1. POSITION

| Article number                      | 43345001                                                                                                   |
|-------------------------------------|------------------------------------------------------------------------------------------------------------|
| Article title                       | Villeroy & Boch Collaro<br>Handwashbasin, 500 x 400 x 150<br>mm, White Alpin, with overflow,<br>unpolished |
| Product designation                 | Handwashbasin                                                                                              |
| Collection                          | Collaro                                                                                                    |
| PROJECTS                            | DESIGN                                                                                                     |
| Assembly / Assembly type            | wall-mounted                                                                                               |
| Scope of delivery                   | 1 x handwashbasin                                                                                          |
| Ordering information                | Optionally available: Outlet valve with ceramic cover.                                                     |
| Length in mm                        | 400                                                                                                        |
| Width in mm                         | 500                                                                                                        |
| Height in mm                        | 150                                                                                                        |
| Interior depth                      | 85                                                                                                         |
| Weight in kg                        | 13,30                                                                                                      |
| Number of tap holes punched through | 1                                                                                                          |
| Position of drill hole              | central tap hole punched out                                                                               |
| express delivery                    | No                                                                                                         |
| Suitable for                        | 1-hole mixer, Matching<br>Villeroy&Boch furniture                                                          |
| Material                            | TitanCeram                                                                                                 |
| Surface                             | glossy                                                                                                     |
| With overflow                       | Yes                                                                                                        |
| EAN number                          | 4051202918231                                                                                              |