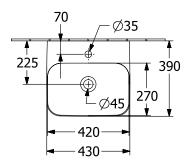

# TECHNICAL DRAWINGS

### 436443R1

#### 1. POSITION

| Article number                      | 436443R1                                                                                                                 |
|-------------------------------------|--------------------------------------------------------------------------------------------------------------------------|
| Article title                       | Villeroy & Boch Finion<br>Handwashbasin, 430 x 390 x 140<br>mm, White Alpin CeramicPlus,<br>without overflow, unpolished |
| Product designation                 | Handwashbasin                                                                                                            |
| Collection                          | Finion                                                                                                                   |
| PROJECTS                            | PREMIUM                                                                                                                  |
| Assembly / Assembly type            | wall-mounted                                                                                                             |
| Scope of delivery                   | 1x handwashbasin , $1x$ non-closing outlet valve with ceramic valve cover                                                |
| Length in mm                        | 390                                                                                                                      |
| Width in mm                         | 430                                                                                                                      |
| Height in mm                        | 140                                                                                                                      |
| Interior depth                      | 105                                                                                                                      |
| Weight in kg                        | 10,80                                                                                                                    |
| Number of tap holes punched through | 1                                                                                                                        |
| Position of drill hole              | central tap hole punched out                                                                                             |
| express delivery                    | No                                                                                                                       |
| Suitable for                        | 1-hole mixer                                                                                                             |
| Material                            | TitanCeram                                                                                                               |
| Surface                             | glossy                                                                                                                   |
| With overflow                       | No                                                                                                                       |
| EAN number                          | 4051202523060                                                                                                            |