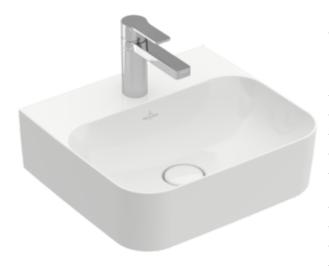

#### 1. POSITION

| Article number                      | 436443R1                                                                                                                 |
|-------------------------------------|--------------------------------------------------------------------------------------------------------------------------|
| Article title                       | Villeroy & Boch Finion<br>Handwashbasin, 430 x 390 x 140<br>mm, White Alpin CeramicPlus,<br>without overflow, unpolished |
| Product designation                 | Handwashbasin                                                                                                            |
| Collection                          | Finion                                                                                                                   |
| PROJECTS                            | PREMIUM                                                                                                                  |
| Assembly / Assembly type            | wall-mounted                                                                                                             |
| Scope of delivery                   | 1x handwashbasin , $1x$ non-closing outlet valve with ceramic valve cover                                                |
| Length in mm                        | 390                                                                                                                      |
| Width in mm                         | 430                                                                                                                      |
| Height in mm                        | 140                                                                                                                      |
| Interior depth                      | 105                                                                                                                      |
| Weight in kg                        | 10,80                                                                                                                    |
| Number of tap holes punched through | 1                                                                                                                        |
| Position of drill hole              | central tap hole punched out                                                                                             |
| express delivery                    | No                                                                                                                       |
| Suitable for                        | 1-hole mixer                                                                                                             |
| Material                            | TitanCeram                                                                                                               |
| Surface                             | glossy                                                                                                                   |
| With overflow                       | No                                                                                                                       |
| EAN number                          | 4051202523060                                                                                                            |