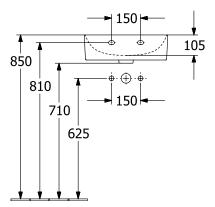

# TECHNICAL DRAWINGS

### 436443R1

#### 1. POSITION

| Article number                      | 436443R1                                                                                                                 |
|-------------------------------------|--------------------------------------------------------------------------------------------------------------------------|
| Article title                       | Villeroy & Boch Finion<br>Handwashbasin, 430 x 390 x 140<br>mm, White Alpin CeramicPlus,<br>without overflow, unpolished |
| Product designation                 | Handwashbasin                                                                                                            |
| Collection                          | Finion                                                                                                                   |
| PROJECTS                            | PREMIUM                                                                                                                  |
| Assembly / Assembly type            | wall-mounted                                                                                                             |
| Scope of delivery                   | 1x handwashbasin , $1x$ non-closing outlet valve with ceramic valve cover                                                |
| Length in mm                        | 390                                                                                                                      |
| Width in mm                         | 430                                                                                                                      |
| Height in mm                        | 140                                                                                                                      |
| Interior depth                      | 105                                                                                                                      |
| Weight in kg                        | 10,80                                                                                                                    |
| Number of tap holes punched through | 1                                                                                                                        |
| Position of drill hole              | central tap hole punched out                                                                                             |
| express delivery                    | No                                                                                                                       |
| Suitable for                        | 1-hole mixer                                                                                                             |
| Material                            | TitanCeram                                                                                                               |
| Surface                             | glossy                                                                                                                   |
| With overflow                       | No                                                                                                                       |
| EAN number                          | 4051202523060                                                                                                            |