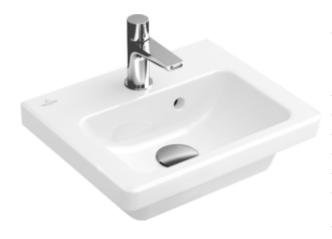

### 1. POSITION

| Article number                      | 73173701                                                                                                      |
|-------------------------------------|---------------------------------------------------------------------------------------------------------------|
| Article title                       | Villeroy & Boch Subway 2.0<br>Handwashbasin, 370 x 305 x 130<br>mm, White Alpin, with overflow,<br>unpolished |
| Product designation                 | Handwashbasin                                                                                                 |
| Collection                          | Subway 2.0                                                                                                    |
| PROJECTS                            | DESIGN                                                                                                        |
| Assembly / Assembly type            | wall-mounted                                                                                                  |
| Scope of delivery                   | 1 x handwashbasin                                                                                             |
| Ordering information                | Optionally available: Outlet valve with ceramic cover.                                                        |
| Length in mm                        | 305                                                                                                           |
| Width in mm                         | 370                                                                                                           |
| Height in mm                        | 130                                                                                                           |
| Interior depth                      | 85                                                                                                            |
| Weight in kg                        | 8,07                                                                                                          |
| Number of tap holes punched through | 1                                                                                                             |
| Position of drill hole              | central tap hole punched out                                                                                  |
| express delivery                    | No                                                                                                            |
| Suitable for                        | 1-hole mixer                                                                                                  |
| Material                            | Sanitary ceramics                                                                                             |
| Surface                             | glossy                                                                                                        |
| With overflow                       | Yes                                                                                                           |
| EAN number                          | 4047289988472                                                                                                 |