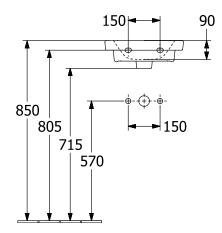

# TECHNICAL DRAWINGS

### 1. POSITION

| Article number                      | 73173701                                                                                                      |
|-------------------------------------|---------------------------------------------------------------------------------------------------------------|
| Article title                       | Villeroy & Boch Subway 2.0<br>Handwashbasin, 370 x 305 x 130<br>mm, White Alpin, with overflow,<br>unpolished |
| Product designation                 | Handwashbasin                                                                                                 |
| Collection                          | Subway 2.0                                                                                                    |
| PROJECTS                            | DESIGN                                                                                                        |
| Assembly / Assembly type            | wall-mounted                                                                                                  |
| Scope of delivery                   | 1 x handwashbasin                                                                                             |
| Ordering information                | Optionally available: Outlet valve with ceramic cover.                                                        |
| Length in mm                        | 305                                                                                                           |
| Width in mm                         | 370                                                                                                           |
| Height in mm                        | 130                                                                                                           |
| Interior depth                      | 85                                                                                                            |
| Weight in kg                        | 8,07                                                                                                          |
| Number of tap holes punched through | 1                                                                                                             |
| Position of drill hole              | central tap hole punched out                                                                                  |
| express delivery                    | No                                                                                                            |
| Suitable for                        | 1-hole mixer                                                                                                  |
| Material                            | Sanitary ceramics                                                                                             |
| Surface                             | glossy                                                                                                        |
| With overflow                       | Yes                                                                                                           |
| EAN number                          | 4047289988472                                                                                                 |