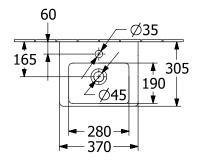

# TECHNICAL DRAWINGS

### 1. POSITION

| Article number                      | 73173701                                                                                                      |
|-------------------------------------|---------------------------------------------------------------------------------------------------------------|
| Article title                       | Villeroy & Boch Subway 2.0<br>Handwashbasin, 370 x 305 x 130<br>mm, White Alpin, with overflow,<br>unpolished |
| Product designation                 | Handwashbasin                                                                                                 |
| Collection                          | Subway 2.0                                                                                                    |
| PROJECTS                            | DESIGN                                                                                                        |
| Assembly / Assembly type            | wall-mounted                                                                                                  |
| Scope of delivery                   | 1 x handwashbasin                                                                                             |
| Ordering information                | Optionally available: Outlet valve with ceramic cover.                                                        |
| Length in mm                        | 305                                                                                                           |
| Width in mm                         | 370                                                                                                           |
| Height in mm                        | 130                                                                                                           |
| Interior depth                      | 85                                                                                                            |
| Weight in kg                        | 8,07                                                                                                          |
| Number of tap holes punched through | 1                                                                                                             |
| Position of drill hole              | central tap hole punched out                                                                                  |
| express delivery                    | No                                                                                                            |
| Suitable for                        | 1-hole mixer                                                                                                  |
| Material                            | Sanitary ceramics                                                                                             |
| Surface                             | glossy                                                                                                        |
| With overflow                       | Yes                                                                                                           |
| EAN number                          | 4047289988472                                                                                                 |