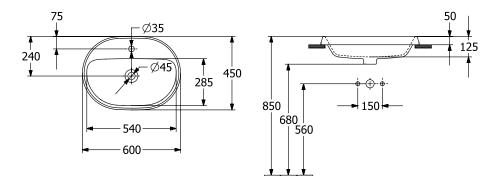

# TECHNICAL DRAWINGS

### 5A666001

#### 1. POSITION

| Article number                      | 5A666001                                                                                                             |
|-------------------------------------|----------------------------------------------------------------------------------------------------------------------|
| Article title                       | Villeroy & Boch Architectura Built-in<br>washbasin, 600 x 450 x 170 mm,<br>White Alpin, with overflow,<br>unpolished |
| Product designation                 | Built-in washbasin                                                                                                   |
| Collection                          | Architectura                                                                                                         |
| PROJECTS                            | PLUS                                                                                                                 |
| Assembly / Assembly type            | built-in installation                                                                                                |
| Scope of delivery                   | 1 x built-in washbasin , 1 x cut-out<br>template                                                                     |
| Ordering information                | Optionally available: Outlet valve with ceramic cover.                                                               |
| Length in mm                        | 450                                                                                                                  |
| Width in mm                         | 600                                                                                                                  |
| Height in mm                        | 170                                                                                                                  |
| Interior depth                      | 125                                                                                                                  |
| Weight in kg                        | 11,00                                                                                                                |
| Number of tap holes punched through | 1                                                                                                                    |
| Number of tap holes pre-drilled     | 2                                                                                                                    |
| Position of drill hole              | central tap hole punched out                                                                                         |
| express delivery                    | No                                                                                                                   |
| Suitable for                        | 3-hole mixer                                                                                                         |
| Material                            | Sanitary ceramics                                                                                                    |
| Surface                             | glossy                                                                                                               |
| With overflow                       | Yes                                                                                                                  |
| EAN number                          | 4062373882023                                                                                                        |