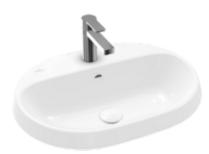

#### 1. POSITION

| Article number                      | 5A666001                                                                                                             |
|-------------------------------------|----------------------------------------------------------------------------------------------------------------------|
| Article title                       | Villeroy & Boch Architectura Built-in<br>washbasin, 600 x 450 x 170 mm,<br>White Alpin, with overflow,<br>unpolished |
| Product designation                 | Built-in washbasin                                                                                                   |
| Collection                          | Architectura                                                                                                         |
| PROJECTS                            | PLUS                                                                                                                 |
| Assembly / Assembly type            | built-in installation                                                                                                |
| Scope of delivery                   | 1 x built-in washbasin , 1 x cut-out<br>template                                                                     |
| Ordering information                | Optionally available: Outlet valve with ceramic cover.                                                               |
| Length in mm                        | 450                                                                                                                  |
| Width in mm                         | 600                                                                                                                  |
| Height in mm                        | 170                                                                                                                  |
| Interior depth                      | 125                                                                                                                  |
| Weight in kg                        | 11,00                                                                                                                |
| Number of tap holes punched through | 1                                                                                                                    |
| Number of tap holes pre-drilled     | 2                                                                                                                    |
| Position of drill hole              | central tap hole punched out                                                                                         |
| express delivery                    | No                                                                                                                   |
| Suitable for                        | 3-hole mixer                                                                                                         |
| Material                            | Sanitary ceramics                                                                                                    |
| Surface                             | glossy                                                                                                               |
| With overflow                       | Yes                                                                                                                  |
| EAN number                          | 4062373882023                                                                                                        |