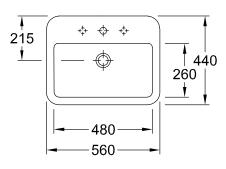

# TECHNICAL DRAWINGS

41935501

#### 1. POSITION

| Article number                      | 41935501                                                                                                             |
|-------------------------------------|----------------------------------------------------------------------------------------------------------------------|
| Article title                       | Villeroy & Boch Architectura Built-in<br>washbasin, 550 x 430 x 180 mm,<br>White Alpin, with overflow,<br>unpolished |
| Product designation                 | Built-in washbasin                                                                                                   |
| Collection                          | Architectura                                                                                                         |
| PROJECTS                            | PLUS                                                                                                                 |
| Assembly / Assembly type            | built-in installation                                                                                                |
| Scope of delivery                   | 1 x built-in washbasin                                                                                               |
| Ordering information                | Optionally available: Outlet valve with ceramic cover.                                                               |
| Length in mm                        | 430                                                                                                                  |
| Width in mm                         | 550                                                                                                                  |
| Height in mm                        | 180                                                                                                                  |
| Interior depth                      | 135                                                                                                                  |
| Weight in kg                        | 19,30                                                                                                                |
| Number of tap holes punched through | 1                                                                                                                    |
| Number of tap holes pre-drilled     | 2                                                                                                                    |
| Position of drill hole              | central tap hole punched out                                                                                         |
| express delivery                    | No                                                                                                                   |
| Suitable for                        | 3-hole mixer                                                                                                         |
| Material                            | Sanitary ceramics                                                                                                    |
| Surface                             | glossy                                                                                                               |
| With overflow                       | Yes                                                                                                                  |
| EAN number                          | 4051202342487                                                                                                        |