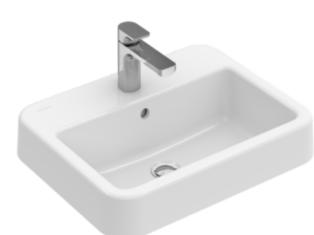

#### 1. POSITION

| Article number                      | 41935501                                                                                                             |
|-------------------------------------|----------------------------------------------------------------------------------------------------------------------|
| Article title                       | Villeroy & Boch Architectura Built-in<br>washbasin, 550 x 430 x 180 mm,<br>White Alpin, with overflow,<br>unpolished |
| Product designation                 | Built-in washbasin                                                                                                   |
| Collection                          | Architectura                                                                                                         |
| PROJECTS                            | PLUS                                                                                                                 |
| Assembly / Assembly type            | built-in installation                                                                                                |
| Scope of delivery                   | 1 x built-in washbasin                                                                                               |
| Ordering information                | Optionally available: Outlet valve with ceramic cover.                                                               |
| Length in mm                        | 430                                                                                                                  |
| Width in mm                         | 550                                                                                                                  |
| Height in mm                        | 180                                                                                                                  |
| Interior depth                      | 135                                                                                                                  |
| Weight in kg                        | 19,30                                                                                                                |
| Number of tap holes punched through | 1                                                                                                                    |
| Number of tap holes pre-drilled     | 2                                                                                                                    |
| Position of drill hole              | central tap hole punched out                                                                                         |
| express delivery                    | No                                                                                                                   |
| Suitable for                        | 3-hole mixer                                                                                                         |
| Material                            | Sanitary ceramics                                                                                                    |
| Surface                             | glossy                                                                                                               |
| With overflow                       | Yes                                                                                                                  |
| EAN number                          | 4051202342487                                                                                                        |