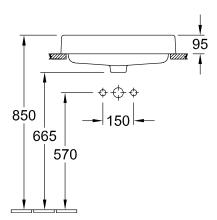

# TECHNICAL DRAWINGS

41935501

#### 1. POSITION

| Article number                      | 41935501                                                                                                             |
|-------------------------------------|----------------------------------------------------------------------------------------------------------------------|
| Article title                       | Villeroy & Boch Architectura Built-in<br>washbasin, 550 x 430 x 180 mm,<br>White Alpin, with overflow,<br>unpolished |
| Product designation                 | Built-in washbasin                                                                                                   |
| Collection                          | Architectura                                                                                                         |
| PROJECTS                            | PLUS                                                                                                                 |
| Assembly / Assembly type            | built-in installation                                                                                                |
| Scope of delivery                   | 1 x built-in washbasin                                                                                               |
| Ordering information                | Optionally available: Outlet valve with ceramic cover.                                                               |
| Length in mm                        | 430                                                                                                                  |
| Width in mm                         | 550                                                                                                                  |
| Height in mm                        | 180                                                                                                                  |
| Interior depth                      | 135                                                                                                                  |
| Weight in kg                        | 19,30                                                                                                                |
| Number of tap holes punched through | 1                                                                                                                    |
| Number of tap holes pre-drilled     | 2                                                                                                                    |
| Position of drill hole              | central tap hole punched out                                                                                         |
| express delivery                    | No                                                                                                                   |
| Suitable for                        | 3-hole mixer                                                                                                         |
| Material                            | Sanitary ceramics                                                                                                    |
| Surface                             | glossy                                                                                                               |
| With overflow                       | Yes                                                                                                                  |
| EAN number                          | 4051202342487                                                                                                        |