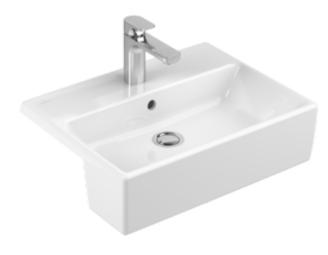

### PRODUCT INFORMATION

| Article title                        | Villeroy & Boch Memento Semi-<br>recessed washbasin, 550 x 420 x<br>160 mm, White Alpin, with overflow,<br>unpolished |
|--------------------------------------|-----------------------------------------------------------------------------------------------------------------------|
| Article number                       | 41335501                                                                                                              |
| Assembly / Assembly type             | Semi-recessed                                                                                                         |
| Scope of delivery                    | 1x semi-recessed washbasin , $1x$ cut-out template $1x$ fastening set                                                 |
| Depth in mm                          | 420                                                                                                                   |
| Width in mm                          | 550                                                                                                                   |
| Height in mm                         | 160                                                                                                                   |
| Interior depth                       | 90                                                                                                                    |
| Collection                           | Memento                                                                                                               |
| Suitable for                         | 3-hole mixer                                                                                                          |
| Material                             | Sanitary ceramics                                                                                                     |
| surface                              | glossy                                                                                                                |
| Colour name                          | White Alpin                                                                                                           |
| With overflow                        | Yes                                                                                                                   |
| Shape                                | Rectangle                                                                                                             |
| Colour designation                   | White Alpin                                                                                                           |
| Antibacterial surface (with AntiBac) | No                                                                                                                    |
| Easy surface cleaning (CeramicPlus)  | No                                                                                                                    |
| Number of tap holes punched through  | 1                                                                                                                     |
| Number of tap holes pre-drilled      | 2                                                                                                                     |
| Underside of washbasin               | unpolished                                                                                                            |
| Number of bowls                      | 1                                                                                                                     |