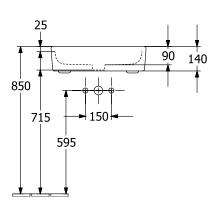

|
| Number of tap holes punched through  | 1                                                                                                                     |
| Number of tap holes pre-drilled      | 2                                                                                                                     |
| Underside of washbasin               | unpolished                                                                                                            |
| Number of bowls                      | 1                                                                                                                     |

# TECHNICAL DRAWINGS

# 



####