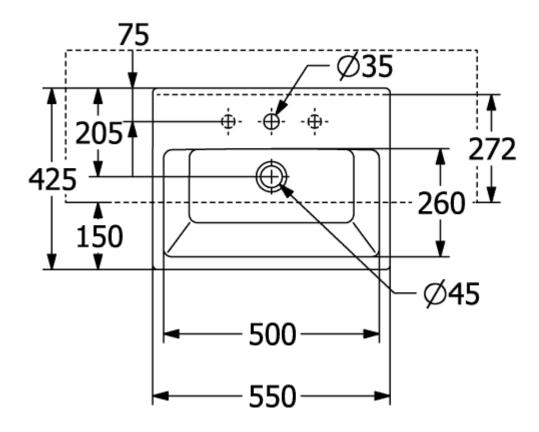

### PRODUCT INFORMATION

| Article title                        | Villeroy & Boch Memento Semi-<br>recessed washbasin, 550 x 420 x<br>160 mm, White Alpin, with overflow,<br>unpolished |
|--------------------------------------|-----------------------------------------------------------------------------------------------------------------------|
| Article number                       | 41335501                                                                                                              |
| Assembly / Assembly type             | Semi-recessed                                                                                                         |
| Scope of delivery                    | 1x semi-recessed washbasin , $1x$ cut-out template $1x$ fastening set                                                 |
| Depth in mm                          | 420                                                                                                                   |
| Width in mm                          | 550                                                                                                                   |
| Height in mm                         | 160                                                                                                                   |
| Interior depth                       | 90                                                                                                                    |
| Collection                           | Memento                                                                                                               |
| Suitable for                         | 3-hole mixer                                                                                                          |
| Material                             | Sanitary ceramics                                                                                                     |
| surface                              | glossy                                                                                                                |
| Colour name                          | White Alpin                                                                                                           |
| With overflow                        | Yes                                                                                                                   |
| Shape                                | Rectangle                                                                                                             |
| Colour designation                   | White Alpin                                                                                                           |
| Antibacterial surface (with AntiBac) | No                                                                                                                    |
| Easy surface cleaning (CeramicPlus)  | No                                                                                                                    |
| Number of tap holes punched through  | 1                                                                                                                     |
| Number of tap holes pre-drilled      | 2                                                                                                                     |
| Underside of washbasin               | unpolished                                                                                                            |
| Number of bowls                      | 1                                                                                                                     |

# TECHNICAL DRAWINGS