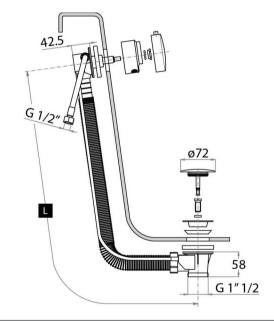

#### **TECHNICAL DRAWING**

| ы | OW | DATE | CP | <b>ADLI</b> |
|---|----|------|----|-------------|

#### **TECHNICAL INFORMATION**

BATH POP-UP WASTE
WITH BATH FILLER 1/2"
WITH FLEXIBLE OVERFLOW
500MM LENGTH

1.1/2" X 15MM THREADED CONNECTION
MIN/MAX BATH OVERFLOW THICKNESS 1-23MM

BRASS CONTROL HANDLE

: