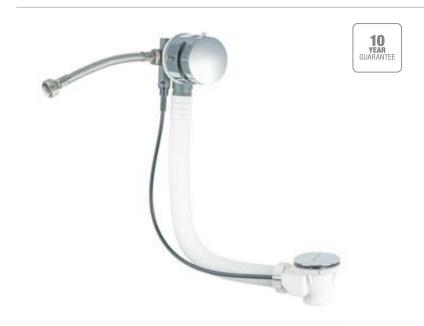

### BAGNODESIGN BATH FILLER WITH POP-UP WASTE 500 CP

CHROME

### **BOX CONTENTS**

POP-UP WASTE, FLEXIBLE HOSE, CONTROL HANDLE, FIXING SCREW