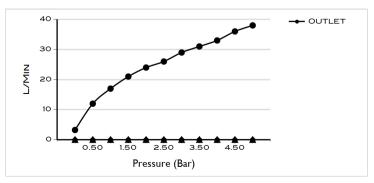

## **SPECIFICATIONS**

| Brand         | BAGNODESIGN          |
|---------------|----------------------|
| Range         | PLUMBING             |
| Product code  | BDP-WBT-110-55U-A-CP |
| Finish/Colour | CHROME               |
| Product type  | WASTE                |
| Material      | BRASS                |
| Test Range    | 0.2-5 Bar            |