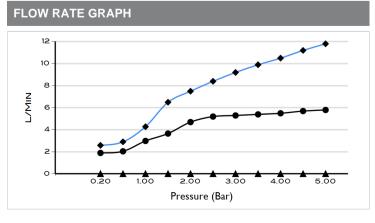

### TECHNICAL DRAWING

| Brand                   | BAGNODESIGN               |
|-------------------------|---------------------------|
| Range                   | M-LINE                    |
| Product Code            | BDM-MLI-304-CP            |
| Finish / Colour         | CHROME                    |
| Material                | BRASS                     |
| Product Type            | 2 HOLE BASIN MIXER        |
| Min. Operating Pressure | 1.0 BAR MP                |
| DXH                     | 191 X 229                 |
| Handle Finish           | CHROME                    |
| Handle Type             | LEVER                     |
| Handles                 | 1 HANDLE                  |
| Inlet Connection        | 2 X 1/2"INLET CONNECTIONS |
| Mounting Type           | DECK MOUNTED              |
| Spout Length            | 180 MM                    |
| Spout Type              | FIXED SPOUT               |