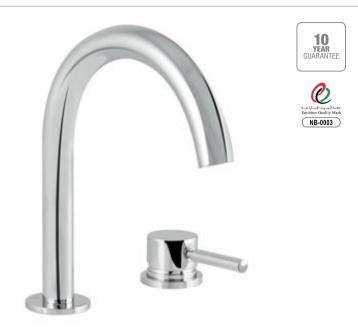

### M-LINE 2 HOLE BASIN MIXER CHROME

BDM-MLI-304-CP

CHROME

#### **BOX CONTENTS**

BASIN MIXER, 3 X FLEXIBLE PIPES, FIXING KIT WITH STABILIZING BRACKET, INSTALLATION GUIDE

### TECHNICAL DRAWING

| Brand                   | BAGNODESIGN               |
|-------------------------|---------------------------|
| Range                   | M-LINE                    |
| Product Code            | BDM-MLI-304-CP            |
| Finish / Colour         | CHROME                    |
| Material                | BRASS                     |
| Product Type            | 2 HOLE BASIN MIXER        |
| Min. Operating Pressure | 1.0 BAR MP                |
| DXH                     | 191 X 229                 |
| Handle Finish           | CHROME                    |
| Handle Type             | LEVER                     |
| Handles                 | 1 HANDLE                  |
| Inlet Connection        | 2 X 1/2"INLET CONNECTIONS |
| Mounting Type           | DECK MOUNTED              |
| Spout Length            | 180 MM                    |
| Spout Type              | FIXED SPOUT               |