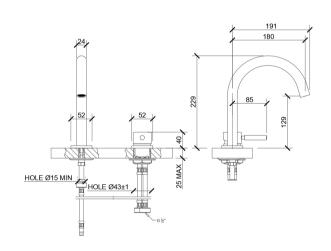

### TECHNICAL DRAWING

| Brand                   | BAGNODESIGN               |
|-------------------------|---------------------------|
| Range                   | M-LINE                    |
| Product Code            | BDM-MLI-304-CP            |
| Finish / Colour         | CHROME                    |
| Material                | BRASS                     |
| Product Type            | 2 HOLE BASIN MIXER        |
| Min. Operating Pressure | 1.0 BAR MP                |
| DXH                     | 191 X 229                 |
| Handle Finish           | CHROME                    |
| Handle Type             | LEVER                     |
| Handles                 | 1 HANDLE                  |
| Inlet Connection        | 2 X 1/2"INLET CONNECTIONS |
| Mounting Type           | DECK MOUNTED              |
| Spout Length            | 180 MM                    |
| Spout Type              | FIXED SPOUT               |